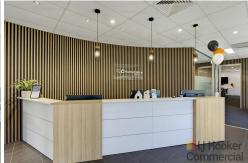

The current fit out features an open plan design, large boardroom, staff room & amenities, multiple open plan areas, office suites, it can be efficiently arranged to maximise a tenancies team requirements enjoying quality floor coverings, paint & IT cabling in place,

#### Features include:

- \* Solid long-term tenant in place
- \* Secure 5-year lease with 5-year option
- \* Modern fit out in place
- \* Loads of natural light
- \* Allocated car spaces
- \* Office & storage area with roller door access