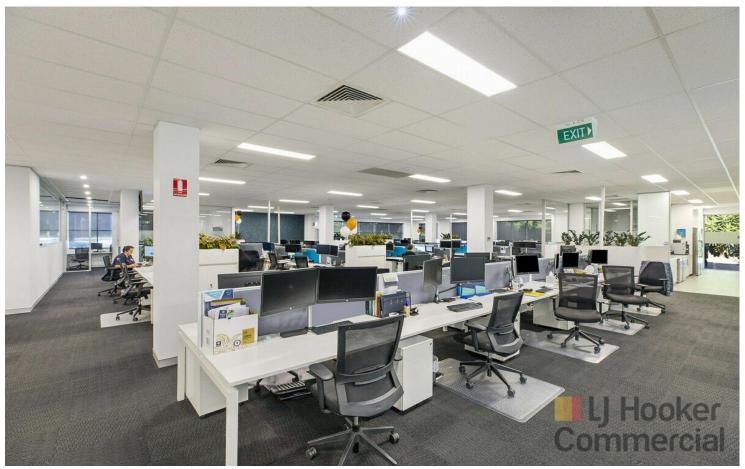

The current fit out features an open plan design, large boardroom, staff room & amenities, multiple open plan areas, office suites, it can be efficiently arranged to maximise a tenancies team requirements enjoying quality floor coverings, paint & IT cabling in place,

#### Features include:

- \* Solid long-term tenant in place
- \* Secure 5-year lease with 5-year option
- \* Modern fit out in place
- \* Loads of natural light
- \* Allocated car spaces
- \* Office & storage area with roller door access