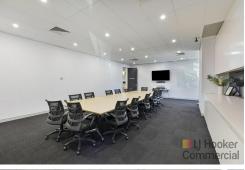

The current fit out features an open plan design, large boardroom, staff room & amenities, multiple open plan areas, office suites, it can be efficiently arranged to maximise a tenancies team requirements enjoying quality floor coverings, paint & IT cabling in place,