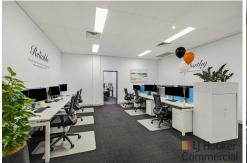

The current fit out features an open plan design, large boardroom, staff room & amenities, multiple open plan areas, office suites, it can be efficiently arranged to maximise a tenancies team requirements enjoying quality floor coverings, paint & IT cabling in place,

#### Features include:

- \* Solid long-term tenant in place
- \* Secure 5-year lease with 5-year option
- \* Modern fit out in place
- \* Loads of natural light
- \* Allocated car spaces
- \* Office & storage area with roller door access