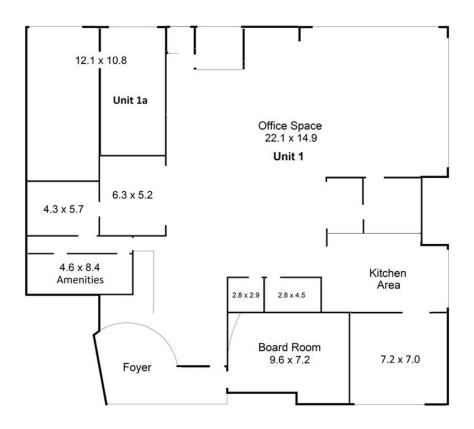

SUMMARY OF AREAS
Unit 1 - My Home Care Pty Ltd
840m2\*

Unit 1a - Vendor can lease back or be sold with vacant possession 124m2\*

Total NLA 964m2\* (excluding parking)

Coupled with the 840m2\* My Home Care tenancy, there is an additional 124m2\* area consisting of office & storage area known as 1a. The lessor can lease back unit 1a in line with first term of unit 1 lease or, unit 1a can be sold with vacant possession if the purchaser requires the area for their own use.

### Terrigal | Erina (02) 4385 8444

Level 1, Suite 1, 18 Karalta Road, ERINA NSW 2250 terrigal.ljhcommercial.com.au | terrigal@ljhooker.com.au

Scale in metres. Indicative only. Dimensions are approximate. All information contained herein is gathered from sources we believe to be reliable. However we cennot guarantee its accuracy and interested persons should rely on their own enquiries

NOT TO SCALE

1/2a Bounty Close, Tuggerah