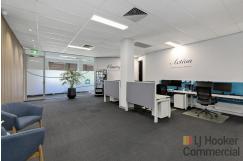

The current fit out features an open plan design, large boardroom, staff room & amenities, multiple open plan areas, office suites, it can be efficiently arranged to maximise a tenancies team requirements enjoying quality floor coverings, paint & IT cabling in place,

#### Features include:

- \* Solid long-term tenant in place
- \* Secure 5-year lease with 5-year option
- \* Modern fit out in place
- \* Loads of natural light
- \* Allocated car spaces
- \* Office & storage area with roller door access