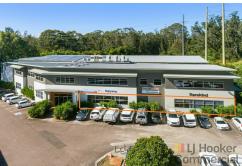

The current fit out features an open plan design, large boardroom, staff room & amenities, multiple open plan areas, office suites, it can be efficiently arranged to maximise a tenancies team requirements enjoying quality floor coverings, paint & IT cabling in place,

#### Features include:

- \* Solid long-term tenant in place
- \* Secure 5-year lease with 5-year option
- \* Modern fit out in place
- \* Loads of natural light
- \* Allocated car spaces
- \* Office & storage area with roller door access