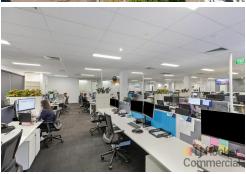

The current fit out features an open plan design, large boardroom, staff room & amenities, multiple open plan areas, office suites, it can be efficiently arranged to maximise a tenancies team requirements enjoying quality floor coverings, paint & IT cabling in place,