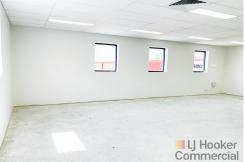

## Multiple offices varying in size with loads of natural light!

LJ Hooker Commercial are pleased to present this fantastic, modern office suite now available for lease! This is your chance to secure a symmetrical shaped office with stacks of natural light!

Featuring fresh new paint, ceiling grid & tiles along with air conditioning, the premises will suit a range of office & medical uses.

All internal walls are removable if you were to consider adjoining multiple suites together,

#### Features include:

- \* Symmetrical open plan layout
- \* New internal paint
- \* LED lighting & NBN Active
- \* Plumbing ready for kitchenette install
- \* 2 car spaces
- \* Ability to adjoin suites
- \* Landmark building