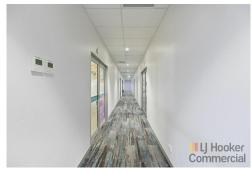

Featuring fresh new paint, ceiling grid & tiles along with air conditioning, the premises will suit a range of office & medical uses.

All internal walls are removable if you were to consider adjoining multiple suites together,

subject to lessor approval. This premises provides an open plan office area, light & airy feel with common amenities on the same level.

Sizes available ranging from 64m2 to 164m2 with multiple adjoined suites able to be combined subject to lessor approval.

#### Features include:

- \* Symmetrical open plan layout
- \* New internal paint
- \* LED lighting & NBN Active
- \* Plumbing ready for kitchenette install
- \* 2 car spaces
- \* Ability to adjoin suites
- \* Landmark building