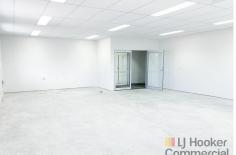

Featuring fresh new paint, ceiling grid & tiles along with air conditioning, the premises will suit a range of office & medical uses.

All internal walls are removable if you were to consider adjoining multiple suites together,

subject to lessor approval. This premises provides an open plan office area, light & airy feel with common amenities on the same level.

Sizes available ranging from 64m2 to 164m2 with multiple adjoined suites able to be combined subject to lessor approval.

#### Features include:

- \* Symmetrical open plan layout
- \* New internal paint
- \* LED lighting & NBN Active
- \* Plumbing ready for kitchenette install
- \* 2 car spaces
- \* Ability to adjoin suites
- \* Landmark building