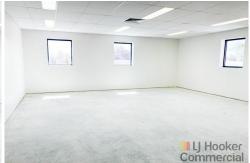

Featuring fresh new paint, ceiling grid & tiles along with air conditioning, the premises will suit a range of office & medical uses.

All internal walls are removable if you were to consider adjoining multiple suites together,

subject to lessor approval. This premises provides an open plan office area, light & airy feel with common amenities on the same level.

Sizes available ranging from 64m2 to 164m2 with multiple adjoined suites able to be combined subject to lessor approval.

#### Features include:

- \* Symmetrical open plan layout
- \* New internal paint
- \* LED lighting & NBN Active
- \* Plumbing ready for kitchenette install
- \* 2 car spaces
- \* Ability to adjoin suites
- \* Landmark building