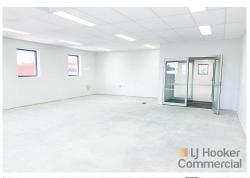

## Multiple offices varying in size with loads of natural light!

LJ Hooker Commercial are pleased to present this fantastic, modern office suite now available for lease! This is your chance to secure a symmetrical shaped office with stacks of natural light!

Featuring fresh new paint, ceiling grid & tiles along with air conditioning, the premises will suit a range of office & medical uses.

All internal walls are removable if you were to consider adjoining multiple suites together,

#### Features include:

- \* Symmetrical open plan layout
- \* New internal paint
- \* LED lighting & NBN Active
- \* Plumbing ready for kitchenette install
- \* 2 car spaces
- \* Ability to adjoin suites
- \* Landmark building