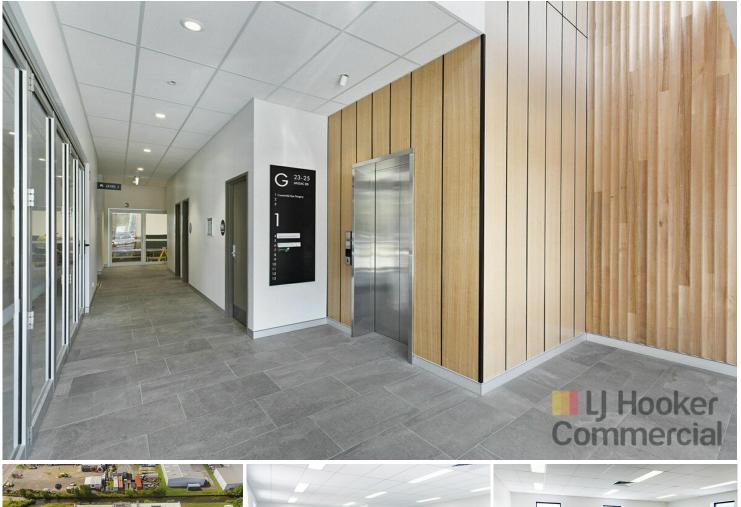

## Multiple offices varying in size with loads of natural light!

LJ Hooker Commercial are pleased to present this fantastic, modern office suite now available for lease! This is your chance to secure a symmetrical shaped office with stacks of natural light!

Watch your team thrive & grow enjoying the benefits this premises has to offer along with the myriad of bonuses Tuggerah & surrounds enjoy.

Located at 25 Anzac Rd, Tuggerah is this well-appointed office premises enjoys a WHS accessible office & amenities along with multiple outdoor areas available to the building.

Featuring fresh new paint, ceiling grid & tiles along with air conditioning, the premises will suit a range of office & medical uses.

All internal walls are removable if you were to consider adjoining multiple suites together,

#### Features include:

- \* Symmetrical open plan layout
- \* New internal paint
- \* LED lighting & NBN Active
- \* Plumbing ready for kitchenette install
- \* 2 car spaces
- \* Ability to adjoin suites
- \* Landmark building