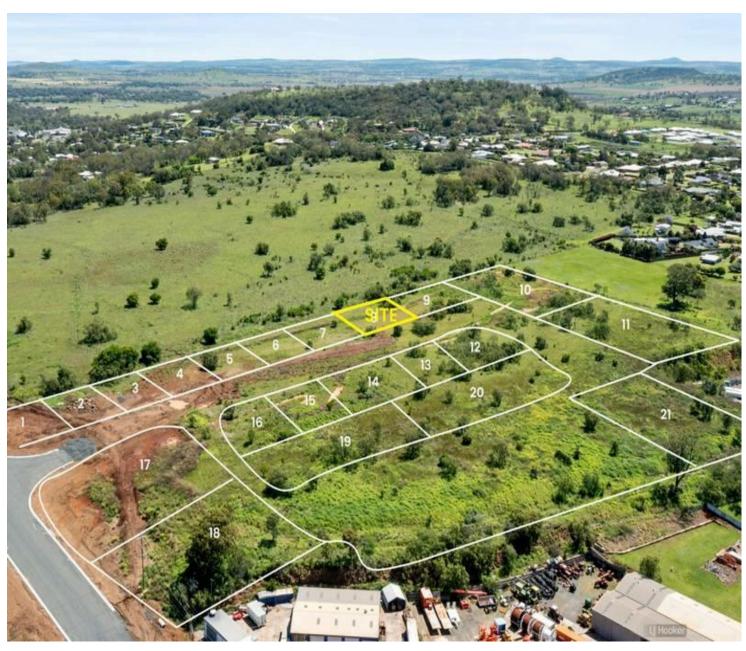

## Torrington, Lot 8/Lot 12 Robson Hursley Road

Industrial Lot Ready For Development In Prime Location!

Lot 8 - 0 Robson Hursley Road, Torrington offers the eventual purchaser a strategically located ready to develop lot within the new to industry Torrington Business Park. The lot is only a stones throw away from the well known 'Machinery Mile' which is a renowned truck route for the Western Toowoomba Industrial Estate and houses tenants such as Wideland Agriculture, Vanderfield & Mitre 10 to name a few.

Features Include:

- -Lot size boasting 1,000m2 which is ready for development.
- -Infrastructure Charges waived up to 40% Site Coverage (GFA to Lot Size)
- -B Double Access to lot off Carrington Road.
- -Apart of Torrington Business Park Industrial Estate.
- -Zoned Medium Impact Industry under the TRCPS\*.
- -Fully serviced lot with retained level land.

### More About this Property

| Property ID   | Y36G6F           |
|---------------|------------------|
| Property Type | Land/Development |
| Land Area     | 1000 m²          |