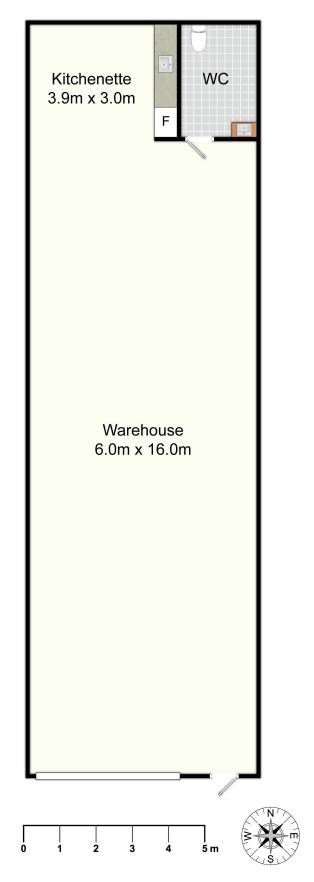

This marvelous property boasts a range of attractive features:

**For Sale** 

\$400,000

**Building Area** 

114sqm

**Contact** 

**Kane Bradley** 

0423 525 335

Utilities: Essential utilities for power and lighting are readily available for your convenience.3 Phase Power: Perfect for accommodating heavy machinery and power-intensive tasks. A dedicated toilet and kitchenette ensure you have everything you need within your workspace.