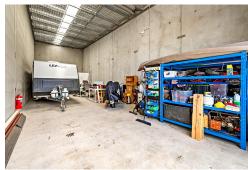

#### SECURE & MODERN WORKSHOP OR STORAGE FACILITY

This is a fantastic opportunity to purchase your own space for storage, workshop or both and forget renting forever.

Are you in search of the perfect space to meet your storage or workshop requirements? Look no further! Presenting an exceptional storage shed and or workshop space situated in a prime location just minutes from Toronto and the M1 Motorway.

Maximized Interior Height: Enjoy a substantial 4.5 meters of internal clearance, providing flexibility for various uses.

Built to Last: The sturdy concrete panel construction guarantees long-lasting durability.