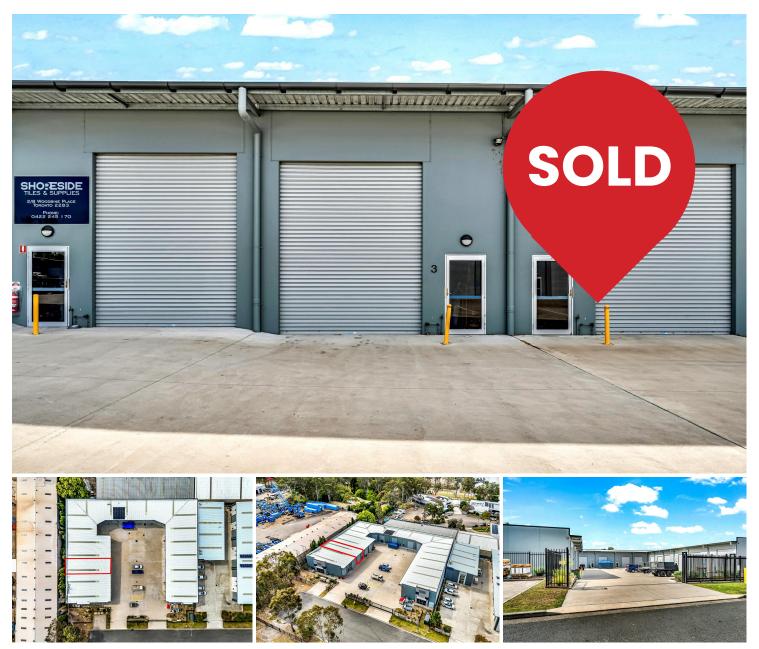

#### SECURE & MODERN WORKSHOP OR STORAGE FACILITY

This is a fantastic opportunity to purchase your own space for storage, workshop or both and forget renting forever.

Are you in search of the perfect space to meet your storage or workshop requirements? Look no further! Presenting an exceptional storage shed and or workshop space situated in a prime location just minutes from Toronto and the M1 Motorway.

This marvelous property boasts a range of attractive features:

**For Sale** 

\$400,000

**Building Area** 

114sqm

**Contact** 

**Kane Bradley** 

0423 525 335

Maximized Interior Height: Enjoy a substantial 4.5 meters of internal clearance, providing flexibility for various uses.

Built to Last: The sturdy concrete panel construction guarantees long-lasting durability.

Security First: The premises are fully fenced and gated, prioritizing the safety and security of your belongings.

24/7 Accessibility: Gain around-the-clock access to your unit, so you can work on your projects at your own pace.

Awesome Access: Benefit from dual entry and exit points, offering great convenience and flexibility. Situated in a sought-after area, you'll enjoy easy access to essential amenities and services. Whether you're a craftsman, hobbyist, or a business owner in need of additional storage space, this property offers the versatility and accessibility you desire.