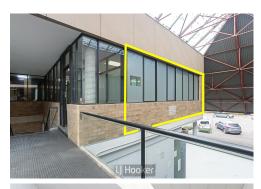

## Toronto, 4/33 The Boulevarde

### 2 MONTHS RENT FREE!\*

This first floor office provide the following features:

- In complex with high traffic, in the middle of The Boulevarde
- Ability to divide property into two separate spaces with separate entrance
- 140m2 total area
- Access to private outdoor eating area- Freshly painted throughout
- Tenant can choose style of flooring
- Landlord offers incentives to the right tenant

For Lease

\$22,000 PA + GST + O/G

**Building Area** 

140sqm