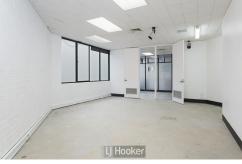

### 2 MONTHS RENT FREE!\*

This first floor office provide the following features:

- In complex with high traffic, in the middle of The Boulevarde
- Ability to divide property into two separate spaces with separate entrance
- 140m2 total area
- Access to private outdoor eating area- Freshly painted throughout
- Tenant can choose style of flooring
- Landlord offers incentives to the right tenant