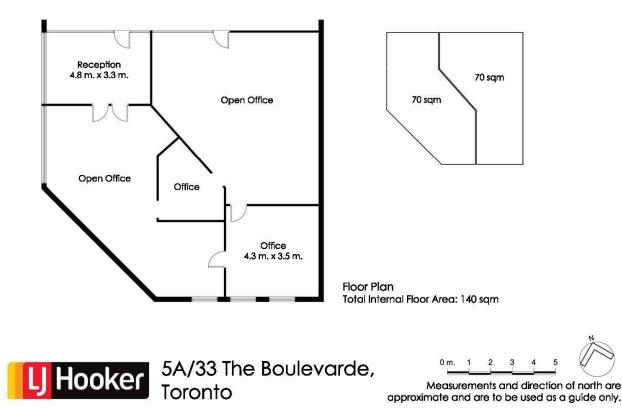

### 2 MONTHS RENT FREE!\*

This first floor office provide the following features:

- In complex with high traffic, in the middle of The Boulevarde
- Ability to divide property into two separate spaces with separate entrance
- 140m2 total area
- Access to private outdoor eating area- Freshly painted throughout
- Tenant can choose style of flooring
- Landlord offers incentives to the right tenant

For Lease

\$22,000 PA + GST + O/G

**Building Area** 

140sqm

## More About this Property

| Property ID   | 8ZTHN8  |
|---------------|---------|
| Property Type | Offices |
| Building Area | 140 m²  |