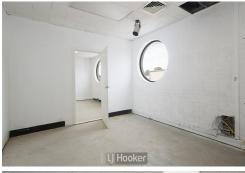

### 2 MONTHS RENT FREE!\*

This first floor office provide the following features:

- In complex with high traffic, in the middle of The Boulevarde
- Ability to divide property into two separate spaces with separate entrance
- 140m2 total area
- Access to private outdoor eating area- Freshly painted throughout
- Tenant can choose style of flooring
- Landlord offers incentives to the right tenant