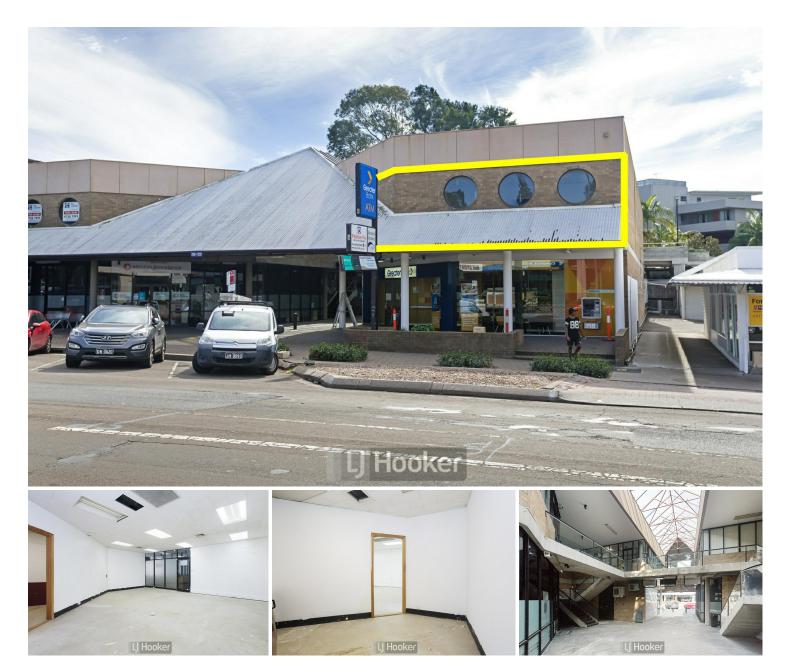

## Toronto, 4/33 The Boulevarde

### 2 MONTHS RENT FREE!\*

This first floor office provide the following features:

- In complex with high traffic, in the middle of The Boulevarde
- Ability to divide property into two separate spaces with separate entrance
- 140m2 total area
- Access to private outdoor eating area- Freshly painted throughout
- Tenant can choose style of flooring
- Landlord offers incentives to the right tenant

For Lease

\$22,000 PA + GST + O/G

**Building Area** 

140sqm