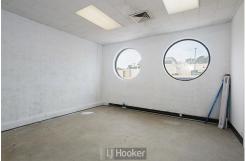

### 2 MONTHS RENT FREE!\*

This first floor office provide the following features:

- In complex with high traffic, in the middle of The Boulevarde
- Ability to divide property into two separate spaces with separate entrance
- 140m2 total area
- Access to private outdoor eating area- Freshly painted throughout
- Tenant can choose style of flooring
- Landlord offers incentives to the right tenant