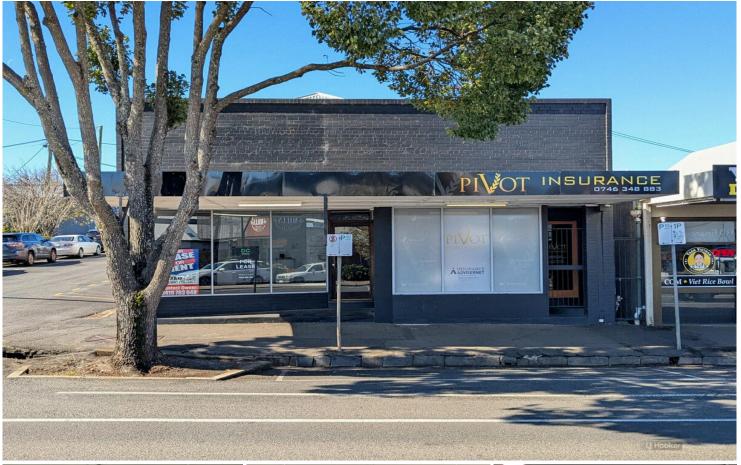

### Toowoomba, 1/284 Ruthven Street

## High Exposure Retail/Office opposite Bunnings Toowoomba

Located on the main thoroughfare on the northern entrance to Toowoomba's CBD, 284 Ruthven Street offers a high exposure retail/office space opposite Bunnings Toowoomba and the Mill Precinct.

#### Features:

- 190sqm\* total net lettable area
- 60sqm\* of air-conditioned retail space with glass shop front
- 130sqm\* of open plan workspace including a 56sqm air-conditioned space
- FTTP NBN, own kitchen, shared amenities
- 2 car spaces included