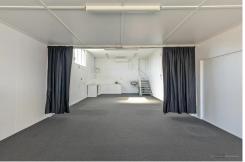

#### Features:

- 190sqm\* total net lettable area
- 60sqm\* of air-conditioned retail space with glass shop front
- 130sqm\* of open plan workspace including a 56sqm air-conditioned space
- FTTP NBN, own kitchen, shared amenities
- 2 car spaces included