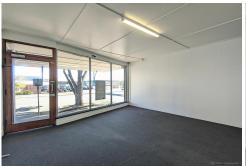

#### Features:

- 190sqm\* total net lettable area
- 60sqm\* of air-conditioned retail space with glass shop front
- 130sqm\* of open plan workspace including a 56sqm air-conditioned space
- FTTP NBN, own kitchen, shared amenities
- 2 car spaces included