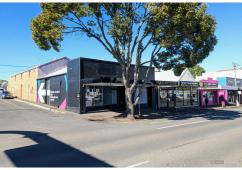

### Toowoomba, 1/284 Ruthven Street

## High Exposure Retail/Office opposite Bunnings Toowoomba

Located on the main thoroughfare on the northern entrance to Toowoomba's CBD, 284 Ruthven Street offers a high exposure retail/office space opposite Bunnings Toowoomba and the Mill Precinct.

#### Features:

- 190sqm\* total net lettable area
- 60sqm\* of air-conditioned retail space with glass shop front
- 130sqm\* of open plan workspace including a 56sqm air-conditioned space
- FTTP NBN, own kitchen, shared amenities
- 2 car spaces included