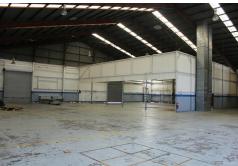

#### Features Include:

- Total NLA 1,241m2\* incorporating 1,040m2\* of Warehouse, 93m2\* Office & 108m2
- \* of mezzanine Storage
- Currently Zoned Low Impact Industry
- Exposure to 34,000+ vehicle movements daily
- 175 onsite car parks
- Competitive lease rates with generous incentives available subject to commercial terms