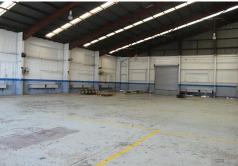

# **Expansive Industrial Warehouse**

Located on the major arterial road, which is the feeder to the Gore Highway, 322 James Street is in a prime location to capitalise on the exposure to nearly 34,000 vehicles daily offering outstanding exposure & easy accessibility to the expanding Toowoomba Enterprise Hub

#### Features Include:

- Total NLA 1,241m2\* incorporating 1,040m2\* of Warehouse, 93m2\* Office & 108m2
- \* of mezzanine Storage
- Currently Zoned Low Impact Industry
- Exposure to 34,000+ vehicle movements daily
- 175 onsite car parks
- Competitive lease rates with generous incentives available subject to commercial terms