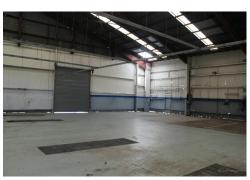

# **Expansive Industrial Warehouse**

Located on the major arterial road, which is the feeder to the Gore Highway, 322 James Street is in a prime location to capitalise on the exposure to nearly 34,000 vehicles daily offering outstanding exposure & easy accessibility to the expanding Toowoomba Enterprise Hub

#### Features Include:

- Total NLA 1,241m2\* incorporating 1,040m2\* of Warehouse, 93m2\* Office & 108m2
- \* of mezzanine Storage
- Currently Zoned Low Impact Industry
- Exposure to 34,000+ vehicle movements daily
- 175 onsite car parks
- Competitive lease rates with generous incentives available subject to commercial terms