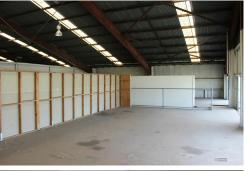

# **Expansive Industrial Warehouse**

Located on the major arterial road, which is the feeder to the Gore Highway, 322 James Street is in a prime location to capitalise on the exposure to nearly 34,000 vehicles daily offering outstanding exposure & easy accessibility to the expanding Toowoomba Enterprise Hub

#### Features Include:

- Total NLA 1,241m2\* incorporating 1,040m2\* of Warehouse, 93m2\* Office & 108m2
- \* of mezzanine Storage
- Currently Zoned Low Impact Industry
- Exposure to 34,000+ vehicle movements daily
- 175 onsite car parks
- Competitive lease rates with generous incentives available subject to commercial terms