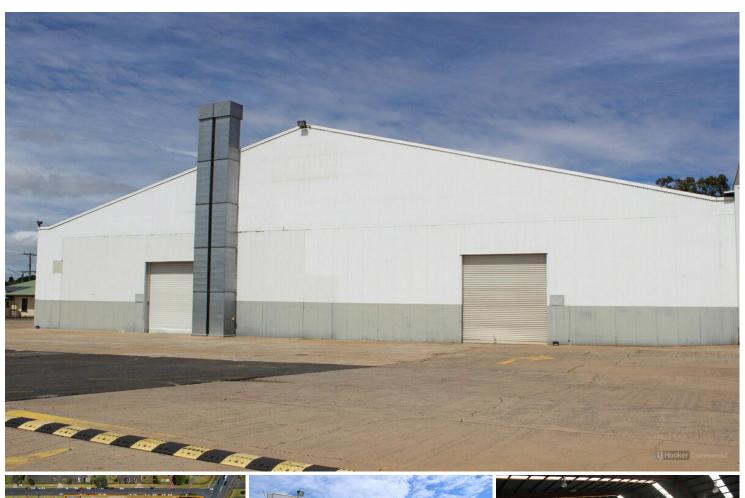

# **Expansive Industrial Warehouse**

Located on the major arterial road, which is the feeder to the Gore Highway, 322 James Street is in a prime location to capitalise on the exposure to nearly 34,000 vehicles daily offering outstanding exposure & easy accessibility to the expanding Toowoomba Enterprise Hub

#### Features Include:

- Total NLA 1,241m2\* incorporating 1,040m2\* of Warehouse, 93m2\* Office & 108m2
- \* of mezzanine Storage
- Currently Zoned Low Impact Industry
- Exposure to 34,000+ vehicle movements daily
- 175 onsite car parks
- Competitive lease rates with generous incentives available subject to commercial terms

#### **Building Area**

1,241sqm