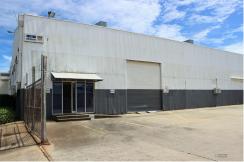

#### Features Include:

- Total NLA 1,241m2\* incorporating 1,040m2\* of Warehouse, 93m2\* Office & 108m2
- \* of mezzanine Storage
- Currently Zoned Low Impact Industry
- Exposure to 34,000+ vehicle movements daily
- 175 onsite car parks
- Competitive lease rates with generous incentives available subject to commercial terms