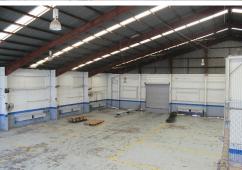

# **Expansive Industrial Warehouse**

Located on the major arterial road, which is the feeder to the Gore Highway, 322 James Street is in a prime location to capitalise on the exposure to nearly 34,000 vehicles daily offering outstanding exposure & easy accessibility to the expanding Toowoomba Enterprise Hub

#### Features Include:

- Total NLA 1,241m2\* incorporating 1,040m2\* of Warehouse, 93m2\* Office & 108m2
- \* of mezzanine Storage
- Currently Zoned Low Impact Industry
- Exposure to 34,000+ vehicle movements daily
- 175 onsite car parks
- Competitive lease rates with generous incentives available subject to commercial terms