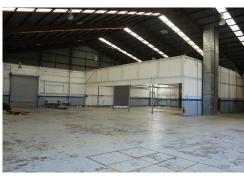

#### Features Include:

- Total NLA 1,241m2\* incorporating 1,040m2\* of Warehouse, 93m2\* Office & 108m2\* of mezzanine Storage
- Currently Zoned Low Impact Industry
- Exposure to 34,000+ vehicle movements daily
- 175 onsite car parks
- Competitive lease rates with generous incentives available subject to commercial terms
- 5 Minute drive to the CBD
- Join a vibrant tenancy mix of Greg Grant Saddlery, AIDA Care and Jax Tyres