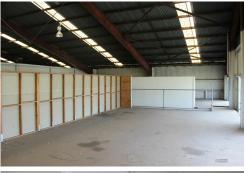

#### Features Include:

- Total NLA 1,241m2\* incorporating 1,040m2\* of Warehouse, 93m2\* Office & 108m2\* of mezzanine Storage
- Currently Zoned Low Impact Industry
- Exposure to 34,000+ vehicle movements daily
- 175 onsite car parks
- Competitive lease rates with generous incentives available subject to commercial terms
- 5 Minute drive to the CBD
- Join a vibrant tenancy mix of Greg Grant Saddlery, AIDA Care and Jax Tyres