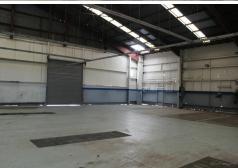

#### Features Include:

- Total NLA 1,241m2\* incorporating 1,040m2\* of Warehouse, 93m2\* Office & 108m2\* of mezzanine Storage
- Currently Zoned Low Impact Industry
- Exposure to 34,000+ vehicle movements daily
- 175 onsite car parks
- Competitive lease rates with generous incentives available subject to commercial terms
- 5 Minute drive to the CBD
- Join a vibrant tenancy mix of Greg Grant Saddlery, AIDA Care and Jax Tyres