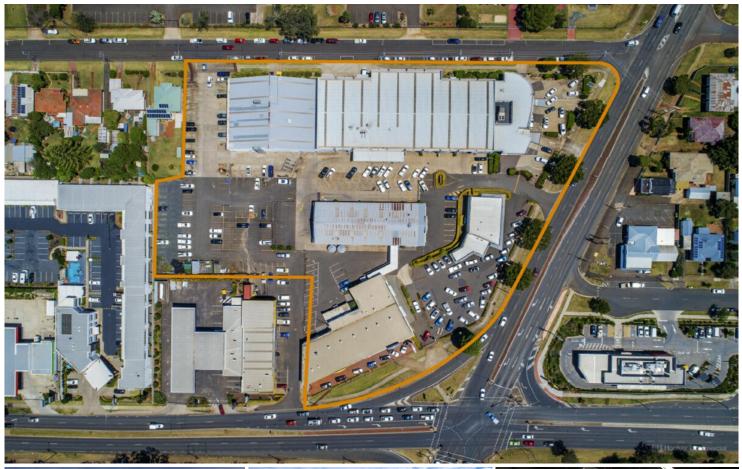

# **Toowoomba City, 322 James Street**

## **Expansive Industrial Warehouse**

Located on the major arterial road, which is the feeder to the Gore Highway, 322 James Street is in a prime location to capitalise on the exposure to nearly 34,000 vehicles daily offering outstanding exposure & easy accessibility to the expanding Toowoomba Enterprise Hub

#### Features Include:

- Total NLA 1,241m2\* incorporating 1,040m2\* of Warehouse, 93m2\* Office & 108m2\* of mezzanine Storage
- Currently Zoned Low Impact Industry
- Exposure to 34,000+ vehicle movements daily
- 175 onsite car parks
- Competitive lease rates with generous incentives available subject to commercial terms
- 5 Minute drive to the CBD
- Join a vibrant tenancy mix of Greg Grant Saddlery, AIDA Care and Jax Tyres