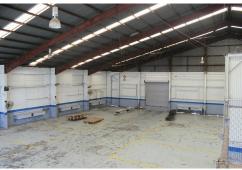

#### Features Include:

- Total NLA 1,241m2\* incorporating 1,040m2\* of Warehouse, 93m2\* Office & 108m2\* of mezzanine Storage
- Currently Zoned Low Impact Industry
- Exposure to 34,000+ vehicle movements daily
- 175 onsite car parks
- Competitive lease rates with generous incentives available subject to commercial terms
- 5 Minute drive to the CBD
- Join a vibrant tenancy mix of Greg Grant Saddlery, AIDA Care and Jax Tyres