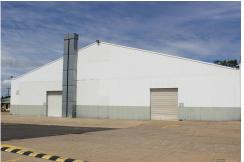

#### Features Include:

- Total NLA 1,241m2\* incorporating 1,040m2\* of Warehouse, 93m2\* Office & 108m2\* of mezzanine Storage
- Currently Zoned Low Impact Industry
- Exposure to 34,000+ vehicle movements daily
- 175 onsite car parks
- Competitive lease rates with generous incentives available subject to commercial terms
- 5 Minute drive to the CBD
- Join a vibrant tenancy mix of Greg Grant Saddlery, AIDA Care and Jax Tyres