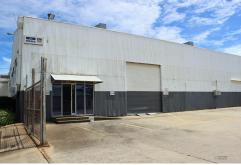

#### Features Include:

- Total NLA 1,241m2\* incorporating 1,040m2\* of Warehouse, 93m2\* Office & 108m2\* of mezzanine Storage
- Currently Zoned Low Impact Industry
- Exposure to 34,000+ vehicle movements daily
- 175 onsite car parks
- Competitive lease rates with generous incentives available subject to commercial terms
- 5 Minute drive to the CBD
- Join a vibrant tenancy mix of Greg Grant Saddlery, AIDA Care and Jax Tyres