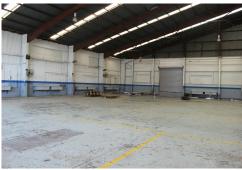

#### Features Include:

- Total NLA 1,241m2\* incorporating 1,040m2\* of Warehouse, 93m2\* Office & 108m2\* of mezzanine Storage
- Currently Zoned Low Impact Industry
- Exposure to 34,000+ vehicle movements daily
- 175 onsite car parks
- Competitive lease rates with generous incentives available subject to commercial terms
- 5 Minute drive to the CBD
- Join a vibrant tenancy mix of Greg Grant Saddlery, AIDA Care and Jax Tyres