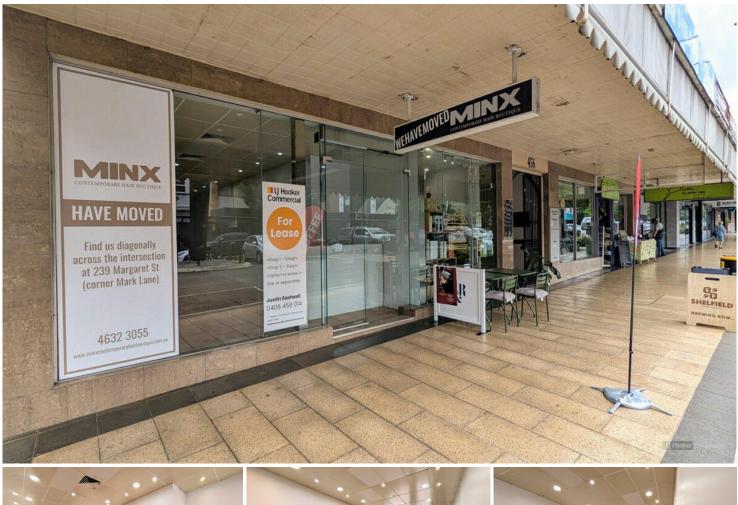

## Toowoomba City, Shops 1 & 5/456 Ruthven Street

High Exposure Retail Space on Major Intersection

Located near the city center of Ruthven and Margaret Streets, the White Horse is a wellknown heritage building of Toowoomba's CBD. Shop 1 is a ground floor retail space with modern glass frontage providing great natural light and retail exposure to passing pedestrians and traffic. Shop 5 is a ground floor private suite ideal for either retail or professional services.

Both shops are available on a sub-lease or lease assignment arrangement until June 2026.

- Shop 1 is a 101sqm with glass frontage to the street, grid ceiling, aircon, kitchenette.

- Shop 5 is a 31sqm tenancy located on towards the rear of the ground floor arcade with grid ceiling and air con.

- Option to lease in-line or separately.

For Lease Contact Agent

Building Area 132sqm

Contact Justin Eastwell 0408 458 014 jeastwell@ljht.com.au

Toowoomba (07) 4688 2222

**Disclaimer:** All information contained therein is gathered from relevant third parties sources. We cannot guarantee or give any warranty about the information provided. Interested parties must rely solely on their own enquiries. To arrange an inspection contact the exclusive agent, Justin Eastwell of LJ Hooker Commercial.