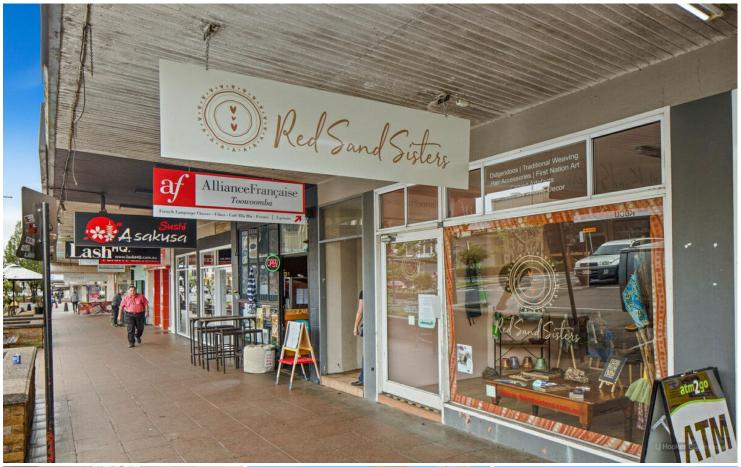

# **Toowoomba City, Shop 4/217 Margaret Street**

## Fantastic Opportunity in Toowoomba's Eat Street

Located opposite to Toowoomba's major CBD intersection of Ruthven and Margaret Street, this

78sqm retail space is located in a prime position in close to Grand Central Shopping Centre, Walton Stores and the soon to be redeveloped Baileys Building.

### Features:

- 78 sqm approx.
- Floor to ceiling glass frontage
- Sought after location close to main CBD intersection
- Strong Foot Traffic

To arrange an inspection contact Justin Eastwell of LJ Hooker Commercial Toowoomba.