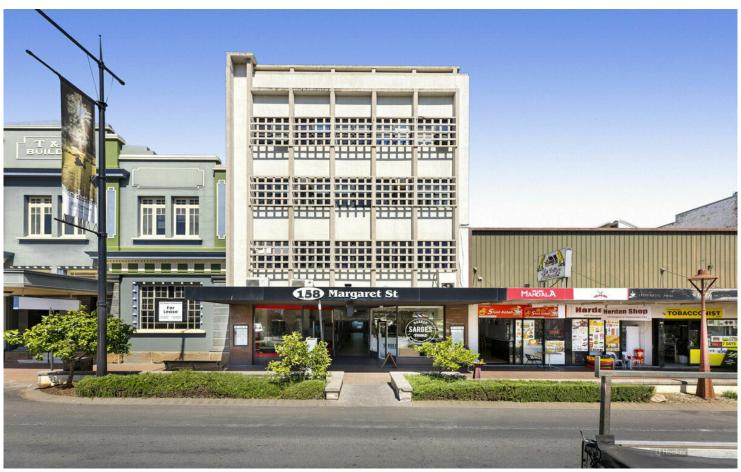

## Toowoomba City, Ground - Shop 6/158 Margaret Street

Affordable Private CBD Office Suite!

Take this opportunity to position your business right in the heart of the Toowoomba CBD in this refurbished three storey building.

Features Include:

- Ground floor tenancy with high ceilings
- 2 street access from Margaret Street and Jessie Street
- Small 10m2\* private office space
- Rear access to Neil Street Council car park
- Only metres to cafes, restaurants and bars
- Shared Kitchenette and staff amenities
- Council Car park at rear of building offering abundance of parking options for staff and