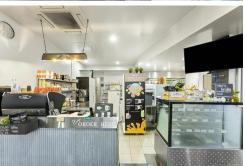

### Hume Street Exposure Strata Tenanted Caf

LJ Hooker Commercial Toowoomba is pleased to present to the market this outstanding investment opportunity for sale. Located on the Southern Fringe of Toowoomba CBD and boasting some of the best exposure offered by a retail location int Toowoomba. Lot 2 — 195 Hume Street offers a premium retail investment for the savvy investor.

Coupled with the properties standout exposure to passing traffic is its proximity to large employment hubs located in the Southeastern suburbs of Toowoomba, with the highly reputable business Urth Café and Co as its longstanding tenant opening in 2021.

### The difference:

- 59sqm\* of kitchen/survey and inside dining and 38sqm\* of licensed outdoor dining