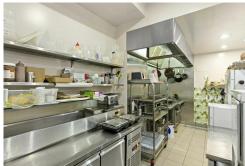

### The difference:

- 59sqm\* of kitchen/survey and inside dining and 38sqm\* of licensed outdoor dining