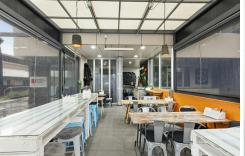

Coupled with the properties standout exposure to passing traffic is its proximity to large employment hubs located in the Southeastern suburbs of Toowoomba, with the highly reputable business Urth Café and Co as its longstanding tenant opening in 2021.

### The difference:

- 59sqm\* of kitchen/survey and inside dining and 38sqm\* of licensed outdoor dining