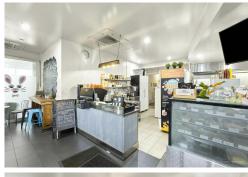

### Hume Street Exposure Strata Tenanted Caf

LJ Hooker Commercial Toowoomba is pleased to present to the market this outstanding investment opportunity for sale. Located on the Southern Fringe of Toowoomba CBD and boasting some of the best exposure offered by a retail location int Toowoomba. Lot 2 — 195 Hume Street offers a premium retail investment for the savvy investor.

Coupled with the properties standout exposure to passing traffic is its proximity to large employment hubs located in the Southeastern suburbs of Toowoomba, with the highly reputable business Urth Café and Co as its longstanding tenant opening in 2021.

### The difference:

- 59sqm\* of kitchen/survey and inside dining and 38sqm\* of licensed outdoor dining