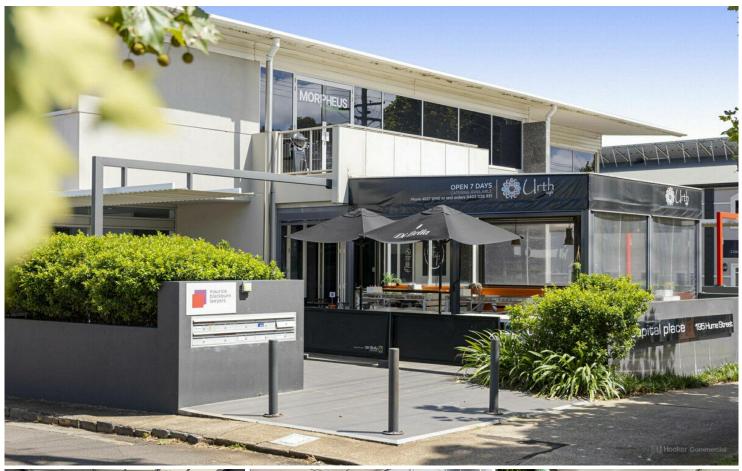

# Toowoomba City, 2/195 Hume Street

### Hume Street Exposure Strata Tenanted Caf

LJ Hooker Commercial Toowoomba is pleased to present to the market this outstanding investment opportunity for sale. Located on the Southern Fringe of Toowoomba CBD and boasting some of the best exposure offered by a retail location int Toowoomba. Lot 2 — 195 Hume Street offers a premium retail investment for the savvy investor.

Coupled with the properties standout exposure to passing traffic is its proximity to large employment hubs located in the Southeastern suburbs of Toowoomba, with the highly reputable business Urth Café and Co as its longstanding tenant opening in 2021.

- Located on the ground level of Capital Place office building with external entry directly off Hume Street and internal from the foyer
- Located on Main Arterial Road Hume Street providing excellent exposure to passenger and vehicle traffic
- Net income of \$39,466.68 per annum
- Fixed 3% annual review and with a 12 Month lease expiring on the 28th February 2026 with an additional 2 x 1 year options
- 10,000+ vehicle movements daily