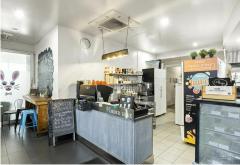

### Hume Street Exposure Strata Tenanted Caf

LJ Hooker Commercial Toowoomba is pleased to present to the market this outstanding investment opportunity for sale. Located on the Southern Fringe of Toowoomba CBD and boasting some of the best exposure offered by a retail location int Toowoomba. Lot 2 — 195 Hume Street offers a premium retail investment for the savvy investor.

Coupled with the properties standout exposure to passing traffic is its proximity to large employment hubs located in the Southeastern suburbs of Toowoomba, with the highly reputable business Urth Café and Co as its longstanding tenant opening in 2021.

### The difference:

- 59sqm\* of kitchen/survey and inside dining and 38sqm\* of licensed outdoor dining