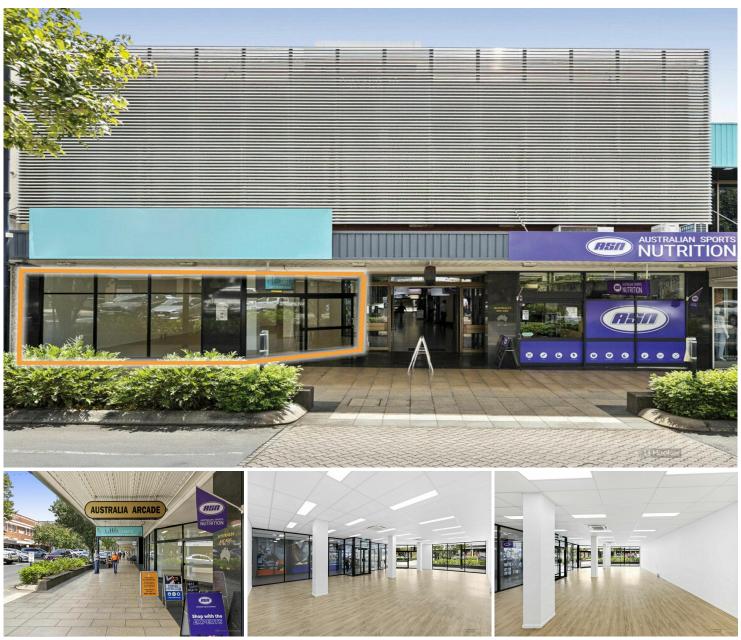

# Toowoomba City, 15/461-467 Ruthven Street

A high exposure retail opportunity in Toowoomba CBD

Located on the Ruthven Street entrance to the well known and prominent Australia Arcade in Toowoomba's CBD, this retail space offers high visibility to passing traffic and pedestrians. The Australia Arcade is a well used pedestrian thoroughfare between Walton Stores, the major banks and Grand Central.

#### Features:

- 147 sqm high exposure retail space with expansive floor to ceiling glazing for maximum display opportunity

- Vinyl floor coverings, grid ceiling, led lights and aircon
- Storeroom and kitchenette
- Located between Finch Cafe and Australian Sports Nutrition