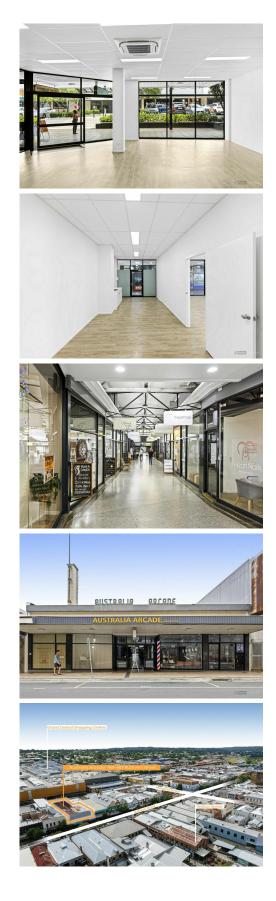

# Toowoomba City, 15/461-467 Ruthven Street

A high exposure retail opportunity in Toowoomba CBD

Located on the Ruthven Street entrance to the well known and prominent Australia Arcade in Toowoomba's CBD, this retail space offers high visibility to passing traffic and pedestrians. The Australia Arcade is a well used pedestrian thoroughfare between Walton Stores, the major banks and Grand Central.

#### Features:

- 147 sqm high exposure retail space with expansive floor to ceiling glazing for maximum display opportunity

- Vinyl floor coverings, grid ceiling, led lights and aircon
- Storeroom and kitchenette
- Located between Finch Cafe and Australian Sports Nutrition