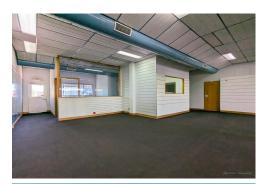

## High Exposure Mixed Use Retail/Office

Located on the southern entry of Toowoomba's CBD, near Toowoomba Toyota, Hannas Department Store and the soon to be renovated Shamrock Hotel; 589 Ruthven Street provides a high exposure location and great signage opportunity with nearly 14m frontage and huge roof top sign board.

#### Features:

- 317sqm\* Net Lettable Area
- Ducted Air conditioning
- Mostly open plan with one office and fireproof safe-custody room
- Lunchroom and own amenities
- 7 on-site car spaces with access form Mann Street
- Zoned Mixed Use West Creek Precinct