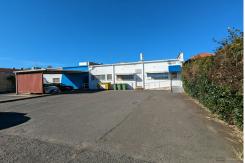

## High Exposure Mixed Use Retail/Office

Located on the southern entry of Toowoomba's CBD, near Toowoomba Toyota, Hannas Department Store and the soon to be renovated Shamrock Hotel; 589 Ruthven Street provides a high exposure location and great signage opportunity with nearly 14m frontage and huge roof top sign board.

#### Features:

- 317sqm\* Net Lettable Area
- Ducted Air conditioning
- Mostly open plan with one office and fireproof safe-custody room
- Lunchroom and own amenities
- 7 on-site car spaces with access form Mann Street
- Zoned Mixed Use West Creek Precinct