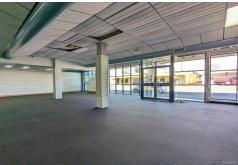

#### Features:

- 317sqm\* Net Lettable Area
- Ducted Air conditioning
- Mostly open plan with one office and fireproof safe-custody room
- Lunchroom and own amenities
- 7 on-site car spaces with access form Mann Street
- Zoned Mixed Use West Creek Precinct

#### **Building Area**

317-317sqm