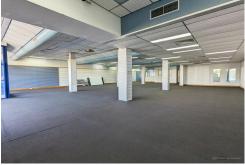

#### Features:

- 317sqm\* Net Lettable Area
- Ducted Air conditioning
- Mostly open plan with one office and fireproof safe-custody room
- Lunchroom and own amenities
- 7 on-site car spaces with access form Mann Street
- Zoned Mixed Use West Creek Precinct

#### **Building Area**

317-317sqm