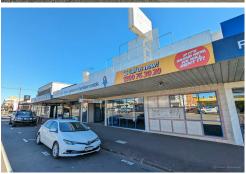

## High Exposure Mixed Use Retail/Office

Located on the southern entry of Toowoomba's CBD, near Toowoomba Toyota, Hannas Department Store and the soon to be renovated Shamrock Hotel; 589 Ruthven Street provides a high exposure location and great signage opportunity with nearly 14m frontage and huge roof top sign board.