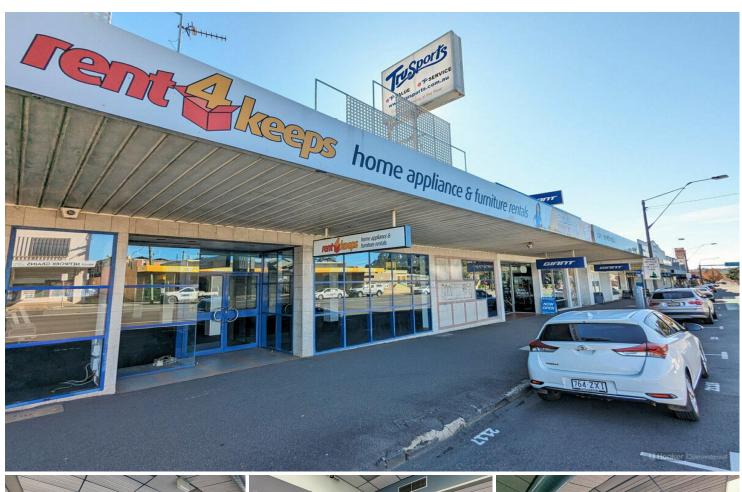

## High Exposure Mixed Use Retail/Office

Located on the southern entry of Toowoomba's CBD, near Toowoomba Toyota, Hannas Department Store and the soon to be renovated Shamrock Hotel; 589 Ruthven Street provides a high exposure location and great signage opportunity with nearly 14m frontage and huge roof top sign board.

#### Features:

- 317sqm\* Net Lettable Area
- Ducted Air conditioning
- Mostly open plan with one office and fireproof safe-custody room
- Lunchroom and own amenities
- 7 on-site car spaces with access form Mann Street
- Zoned Mixed Use West Creek Precinct