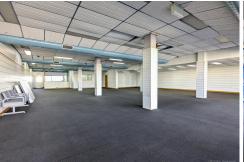

#### Features:

- 317sqm\* Net Lettable Area
- Ducted Air conditioning
- Mostly open plan with one office and fireproof safe-custody room
- Lunchroom and own amenities
- 7 on-site car spaces with access form Mann Street
- Zoned Mixed Use West Creek Precinct

#### **Building Area**

317-317sqm