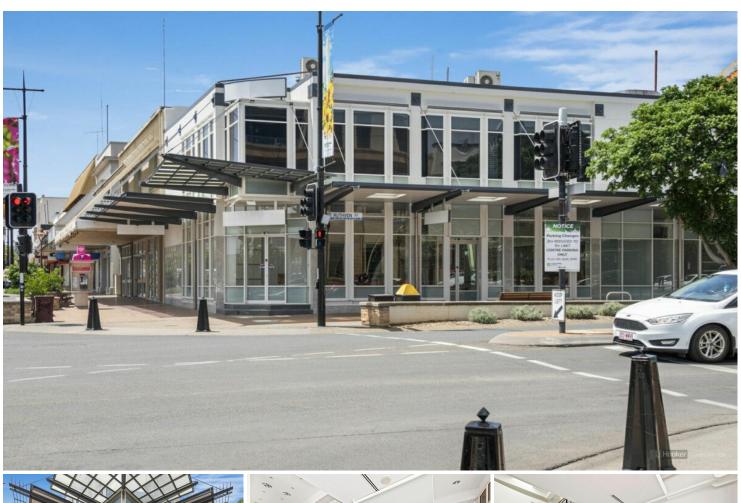

# Highest Profile Retail Corner in Toowoomba CBD!

Don't miss this opportunity to secure your business in Toowoomba's most high profile retail location. Located in the heart of the Toowoomba CBD on the corner of Ruthven and Margaret Streets, this retail site is suitable for a multitude of uses. Some key features include:

- Landmark Toowoomba Building first time available to the market in 10 yrs\*.
- Ex Bank of Queensland.
- Ground Floor 370m2 (can be split or brought to base build).
- First floor offices can be Leased separately approx 370m2\*.
- Exceptional Signage exposure.
- Separate Male and Female Toilets.
- Rear loading available.
- Owner can remove existing fittings and staircase.