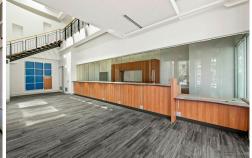

- Landmark Toowoomba Building first time available to the market in 10 yrs\*.
- Ex Bank of Queensland.
- Ground Floor 370m2 (can be split or brought to base build).
- First floor offices can be Leased separately approx 370m2\*.
- Exceptional Signage exposure.
- Separate Male and Female Toilets.
- Rear loading available.
- Owner can remove existing fittings and staircase.