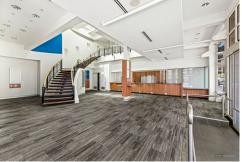

- Landmark Toowoomba Building first time available to the market in 10 yrs\*.
- Ex Bank of Queensland.
- Ground Floor 370m2 (can be split or brought to base build).
- First floor offices can be Leased separately approx 370m2\*.
- Exceptional Signage exposure.
- Separate Male and Female Toilets.
- Rear loading available.
- Owner can remove existing fittings and staircase.