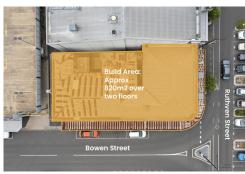

Now the opportunity presents itself to lease the home of The Met Hotel. A property that commands a strong high exposure position on Ruthven Street with great site coverage and plenty of growth potential for a new tenant

For Lease \$185,000 p.a Net + GST

**Building Area** 820sqm

Contact Christopher Stewart 0451 948 001 cstewart@ljht.com.au

Features Include:

Toowoomba (07) 4688 2222

- Property comprises of a Two Storey Building with 820m2\* of NLA
- Recently completely refurbished and restored, with major renovations to the Main Bar and Accommodation resetting the look and feel of the pub
- 17 Room Accommodation on the first floor with main bar, dining area, lounge area, and located on the ground floor
- Fully fit out including fridges, table and chairs with full commercial Kitchen with exhaust canopy, grill plate, oven and everything down to the tongs
- Accommodation occupancy circa 83% consistently since opening in early 2022 and continues to trade well