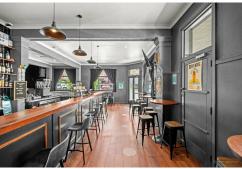

For Lease \$185,000 p.a Net + GST

**Building Area** 820sqm

Contact Christopher Stewart 0451 948 001 cstewart@ljht.com.au

Features Include:

Toowoomba (07) 4688 2222

- Property comprises of a Two Storey Building with 820m2\* of NLA
- Recently completely refurbished and restored, with major renovations to the Main Bar and Accommodation resetting the look and feel of the pub
- 17 Room Accommodation on the first floor with main bar, dining area, lounge area, and located on the ground floor
- Fully fit out including fridges, table and chairs with full commercial Kitchen with exhaust canopy, grill plate, oven and everything down to the tongs
- Accommodation occupancy circa 83% consistently since opening in early 2022 and continues to trade well

This property presents a unique opportunity for an existing publican, restaurateur, or hospitality employer to leverage off a great brand with a property ready to handle whatever and whomever is thrown at it.