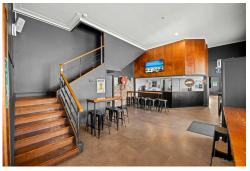

## Toowoomba City, 348-350 Ruthven Street

"The Met Hotel" A Longstanding Iconic Toowoomba Landmark

L J Hooker Commercial Toowoomba is pleased to offer to the market this unique opportunity to lease The Met Hotel Toowoomba.

The site on the corner of Ruthven and Bowen Streets has been a public house in different offerings for over 150 years, the latest is The Met Hotel, refurbished, renamed, and reinvented the pub now has a strong local following and is ready for a new operator to reap the rewards!

Now the opportunity presents itself to lease the home of The Met Hotel. A property that commands a strong high exposure position on Ruthven Street with great site coverage and plenty of growth potential for a new tenant

For Lease \$185,000 p.a Net + GST

**Building Area** 820sqm

Contact Christopher Stewart 0451 948 001 cstewart@ljht.com.au

Features Include:

Toowoomba (07) 4688 2222

- Property comprises of a Two Storey Building with 820m2\* of NLA
- Recently completely refurbished and restored, with major renovations to the Main Bar and Accommodation resetting the look and feel of the pub
- 17 Room Accommodation on the first floor with main bar, dining area, lounge area, and located on the ground floor
- Fully fit out including fridges, table and chairs with full commercial Kitchen with exhaust canopy, grill plate, oven and everything down to the tongs
- Accommodation occupancy circa 83% consistently since opening in early 2022 and continues to trade well