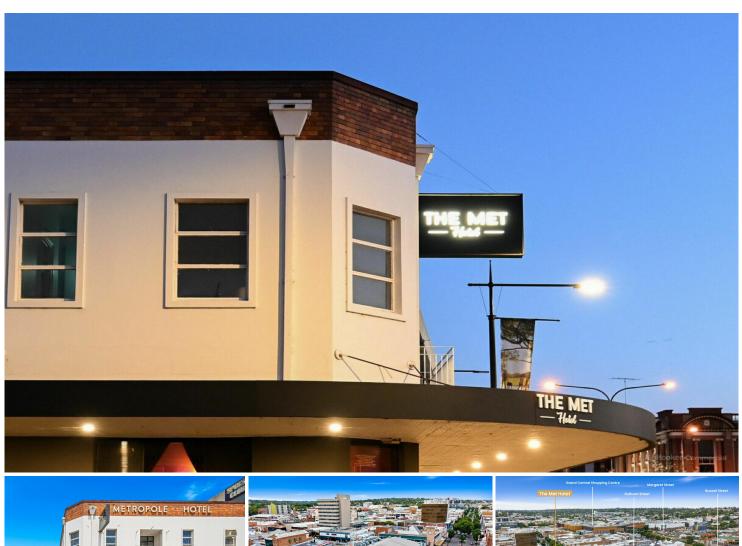

## Toowoomba City, 348-350 Ruthven Street

"The Met Hotel" A Longstanding Iconic Toowoomba Landmark

L J Hooker Commercial Toowoomba is pleased to offer to the market this unique opportunity to lease The Met Hotel Toowoomba.

The site on the corner of Ruthven and Bowen Streets has been a public house in different offerings for over 150 years, the latest is The Met Hotel, refurbished, renamed, and reinvented the pub now has a strong local following and is ready for a new operator to reap the rewards!

Now the opportunity presents itself to lease the home of The Met Hotel. A property that commands a strong high exposure position on Ruthven Street with great site coverage and plenty of growth potential for a new tenant