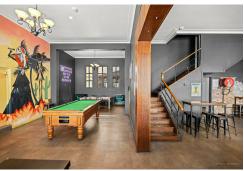

For Lease \$185,000 p.a Net + GST

**Building Area** 820sqm

Contact Christopher Stewart 0451 948 001 cstewart@ljht.com.au

Features Include:

Toowoomba (07) 4688 2222

- Property comprises of a Two Storey Building with 820m2\* of NLA
- Recently completely refurbished and restored, with major renovations to the Main Bar and Accommodation resetting the look and feel of the pub
- 17 Room Accommodation on the first floor with main bar, dining area, lounge area, and located on the ground floor
- Fully fit out including fridges, table and chairs with full commercial Kitchen with exhaust canopy, grill plate, oven and everything down to the tongs
- Accommodation occupancy circa 83% consistently since opening in early 2022 and continues to trade well