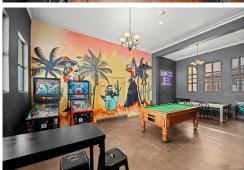

For Lease \$185,000 p.a Net + GST

**Building Area** 820sqm

Contact Christopher Stewart 0451 948 001 cstewart@ljht.com.au

Features Include:

Toowoomba (07) 4688 2222

- Property comprises of a Two Storey Building with 820m2\* of NLA
- Recently completely refurbished and restored, with major renovations to the Main Bar and Accommodation resetting the look and feel of the pub
- 17 Room Accommodation on the first floor with main bar, dining area, lounge area, and located on the ground floor
- Fully fit out including fridges, table and chairs with full commercial Kitchen with exhaust canopy, grill plate, oven and everything down to the tongs
- Accommodation occupancy circa 83% consistently since opening in early 2022 and continues to trade well