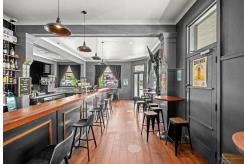

- Recently completely refurbished and restored, with major renovations to the Main Bar and Accommodation resetting the look and feel of the pub

- 17 Room Accommodation on the first floor with main bar, dining area, lounge area, and located on the ground floor

- Fully fit out including fridges, table and chairs with full commercial Kitchen with exhaust canopy, grill plate, oven and everything down to the tongs

- Accommodation occupancy circa 83% consistently since opening in early 2022 and continues to trade well