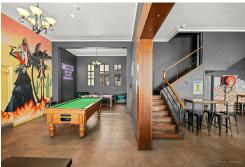

- Recently completely refurbished and restored, with major renovations to the Main Bar and Accommodation resetting the look and feel of the pub

- 17 Room Accommodation on the first floor with main bar, dining area, lounge area, and located on the ground floor

- Fully fit out including fridges, table and chairs with full commercial Kitchen with exhaust canopy, grill plate, oven and everything down to the tongs

- Accommodation occupancy circa 83% consistently since opening in early 2022 and continues to trade well