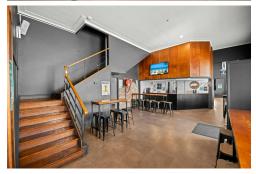

- Recently completely refurbished and restored, with major renovations to the Main Bar and Accommodation resetting the look and feel of the pub

- 17 Room Accommodation on the first floor with main bar, dining area, lounge area, and located on the ground floor

- Fully fit out including fridges, table and chairs with full commercial Kitchen with exhaust canopy, grill plate, oven and everything down to the tongs

- Accommodation occupancy circa 83% consistently since opening in early 2022 and continues to trade well