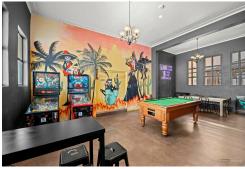

- Recently completely refurbished and restored, with major renovations to the Main Bar and Accommodation resetting the look and feel of the pub

- 17 Room Accommodation on the first floor with main bar, dining area, lounge area, and located on the ground floor

This property presents a unique opportunity for an existing publican, restaurateur, or hospitality employer to leverage off a great brand with a property ready to handle whatever and whomever is thrown at it.