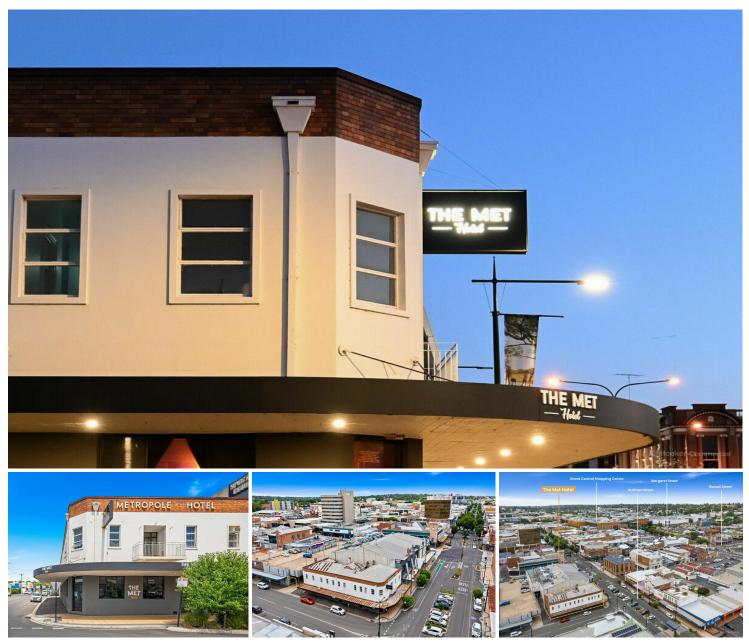

## **Toowoomba City, 348-350 Ruthven Street** "The Met Hotel" A Longstanding Iconic Toowoomba

Landmark

L J Hooker Commercial Toowoomba is pleased to offer to the market this unique opportunity to lease The Met Hotel Toowoomba.

The site on the corner of Ruthven and Bowen Streets has been a public house in different offerings for over 150 years, the latest is The Met Hotel, refurbished, renamed, and reinvented the pub now has a strong local following and is ready for a new operator to reap the rewards!

Now the opportunity presents itself to lease the home of The Met Hotel. A property that commands a strong high exposure position on Ruthven Street with great site coverage and plenty of growth potential for a new tenant