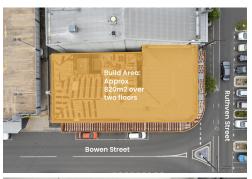

Features Include:

For Lease \$185,000 p.a Net + GST

Building Area 820sqm

Contact Christopher Stewart 0451 948 001 cstewart@ljht.com.au

Toowoomba (07) 4688 2222

**Disclaimer:** All information contained therein is gathered from relevant third parties sources. We cannot guarantee or give any warranty about the information provided. Interested parties must rely solely on their own enquiries. - Property comprises of a Two Storey Building with 820m2\* of NLA

## More About this Property

| Property ID   | ZT2G6F             |
|---------------|--------------------|
| Property Type | Retail             |
| Building Area | 820 m <sup>2</sup> |
| Land Area     | 455 m <sup>2</sup> |