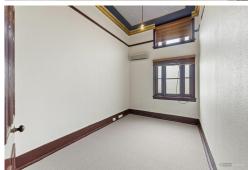

## Refurbished CBD First Floor Office Space!

Located on the first floor of the historic Whitehorse building, this space is ideal for a wide range of uses with the option to split the suite into smaller tenancies.

### Features:

- 228m² net lettable area
- Can be split into smaller tenancies
- 8 individual offices
- Beautiful high ceilings
- Common amenities & kitchenette
- Ample on street parking