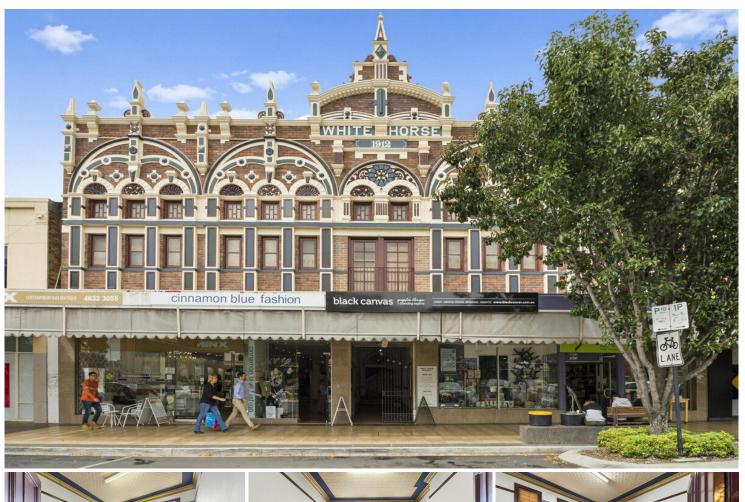

## Refurbished CBD First Floor Office Space!

Located on the first floor of the historic Whitehorse building, this space is ideal for a wide range of uses with the option to split the suite into smaller tenancies.

The property is close to all major amenities including Grand Central, Walton Stores and all major banks.

### Features:

- 228m² net lettable area
- Can be split into smaller tenancies
- 8 individual offices
- Beautiful high ceilings
- Common amenities & kitchenette
- Ample on street parking