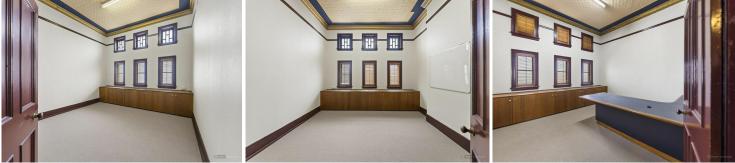

## Refurbished CBD First Floor Office Space!

Located on the first floor of the historic Whitehorse building, this space is ideal for a wide range of uses with the option to split the suite into smaller tenancies.

### Features:

- 228m² net lettable area
- Can be split into smaller tenancies
- 8 individual offices
- Beautiful high ceilings
- Common amenities & kitchenette
- Ample on street parking