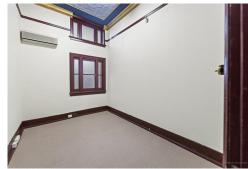

## Refurbished CBD First Floor Office Space!

Located on the first floor of the historic Whitehorse building, this space is ideal for a wide range of uses with the option to split the suite into smaller tenancies.

### Features:

- 228m² net lettable area
- Can be split into smaller tenancies
- 8 individual offices
- Beautiful high ceilings
- Common amenities & kitchenette
- Ample on street parking