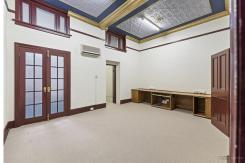

## Refurbished CBD First Floor Office Space!

Located on the first floor of the historic Whitehorse building, this space is ideal for a wide range of uses with the option to split the suite into smaller tenancies.

### Features:

- 228m² net lettable area
- Can be split into smaller tenancies
- 8 individual offices
- Beautiful high ceilings
- Common amenities & kitchenette
- Ample on street parking