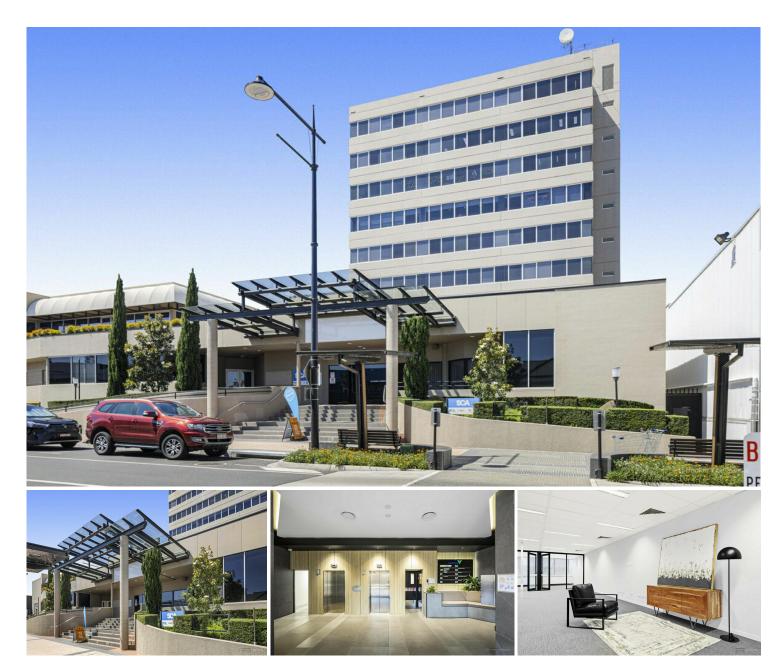

# Toowoomba City, Level 3 / Suite 1/10 Russell Street

Ready for Occupation - Premium Fitted Office with CBD Views

This building offering A Grade office accommodation is located in the heart of the CBD and is arguably one of Toowoomba's best office buildings.

#### Features Include:

- NLA Area of 170\* square metres
- Building currently undergoing major internal and external refurbishment
- Five (5) exclusive use undercover carparks
- Spectacular views of the CBD
- Plenty of natural lighting
- 3 Star Nabers rating