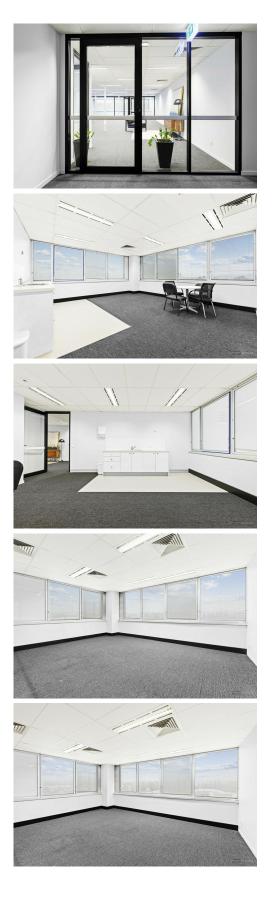

# Toowoomba City, Level 3 / Suite 1/10 Russell Street

Ready for Occupation - Premium Fitted Office with CBD Views

This building offering A Grade office accommodation is located in the heart of the CBD and is arguably one of Toowoomba's best office buildings.

#### Features Include:

- NLA Area of 170\* square metres
- Building currently undergoing major internal and external refurbishment
- Five (5) exclusive use undercover carparks
- Spectacular views of the CBD
- Plenty of natural lighting
- 3 Star Nabers rating