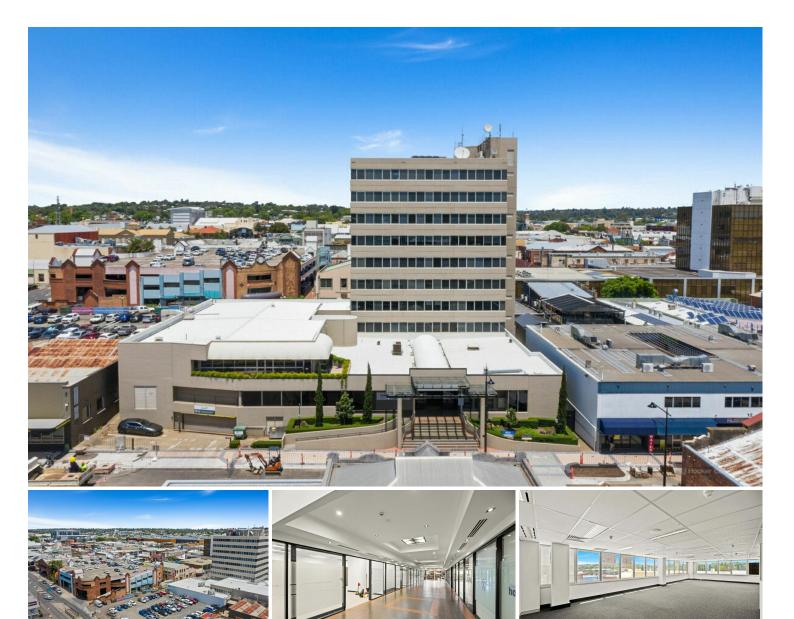

# Toowoomba City, Level 2/10 Russell Street

# Office Space in Iconic CBD Building

This building offering A Grade office accommodation is located in the heart of the CBD and is arguably one of Toowoomba's best office buildings.

#### Features Include:

- NLA Area of 170\*m2 open plan office ready for fit out
- Building currently undergoing major internal and external refurbishment
- Ample Secure basement and on grade car parking available through negotiation
- Spectacular views of the CBD
- Plenty of natural lighting
- 3 Star Nabers rating