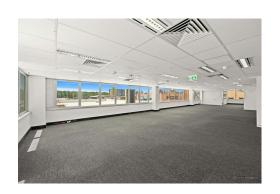

#### Features Include:

- NLA Area of 170\*m2 open plan office ready for fit out
- Building currently undergoing major internal and external refurbishment
- Ample Secure basement and on grade car parking available through negotiation
- Spectacular views of the CBD
- Plenty of natural lighting
- 3 Star Nabers rating

# **Building Area**

170sqm