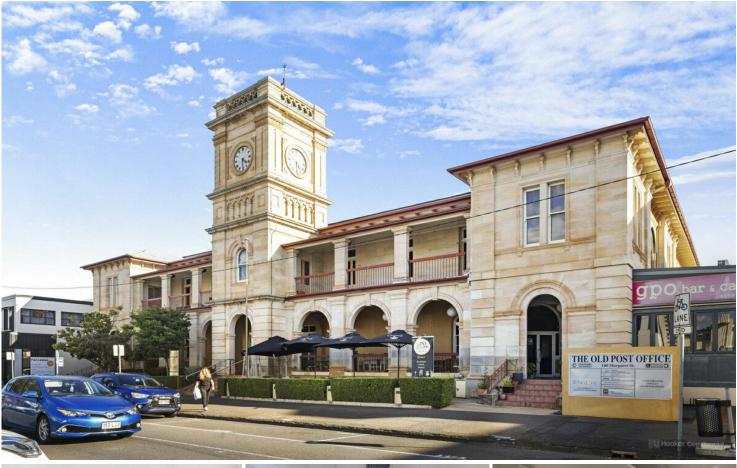

## **Toowoomba City, 7a/138 Margaret Street** Rare Office Suite available in Post Office Building

Located in the iconic Old Post Office Building, suite 7a is located on the first floor and offers professional business a centrally located office in close proximity to major amenities. The building is only a 2 minute walk from both major car parking stations and a 5 minute walk to Grand Central.

Features:

- 168sqm first floor suite with lift access
- Reception, 2 meeting rooms plus board room
- Open plan office
- Private Kitchen
- Balcony access offering views over Margaret Street
- 3 car spaces available at additional rate
- Cafe on-site providing a comfortable environment for client meetings