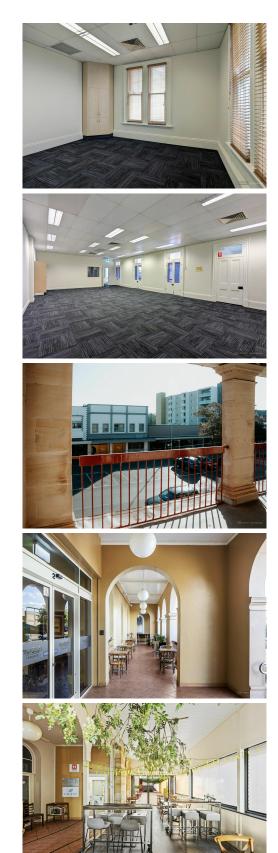

## **Toowoomba City, 7a/138 Margaret Street** Rare Office Suite available in Post Office Building

Located in the iconic Old Post Office Building, suite 7a is located on the first floor and offers professional business a centrally located office in close proximity to major amenities. The building is only a 2 minute walk from both major car parking stations and a 5 minute walk to Grand Central.

Features:

- 168sqm first floor suite with lift access
- Reception, 2 meeting rooms plus board room
- Open plan office
- Private Kitchen
- Balcony access offering views over Margaret Street
- 3 car spaces available at additional rate
- Cafe on-site providing a comfortable environment for client meetings