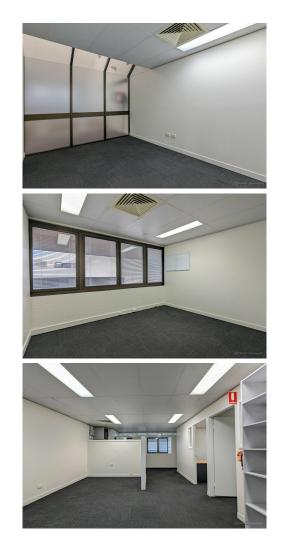

## **Toowoomba City, 5/186 Margaret Street** Prime Commercial Space in Toowoomba City

Located on bustling Margaret Street in the heart of Toowoomba City, this ultra-affordable commercial tenancy offers 163m2 of versatile space. Ideal for professional services requiring an inner city location within walking distance to all major amenities.

Features:

- 163sqm\* first floor office space
- Current fitout includes reception, meeting room, board/training room, open plan and 5 offices
- Exclusive kitchen and shared amenities
- FTTP NBN and Telstra Direct Fibre available