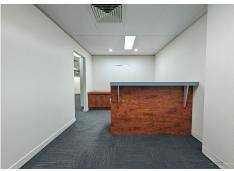

Features:

- 163sqm\* first floor office space
- Current fitout includes reception, meeting room, board/training room, open plan and 5 offices
- Exclusive kitchen and shared amenities
- FTTP NBN and Telstra Direct Fibre available