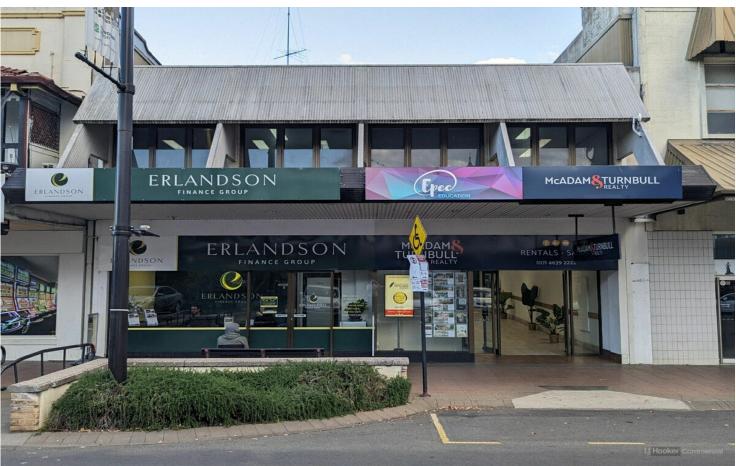

## **Toowoomba City, 5/186 Margaret Street** Prime Commercial Space in Toowoomba City

Located on bustling Margaret Street in the heart of Toowoomba City, this ultra-affordable commercial tenancy offers 163m2 of versatile space. Ideal for professional services requiring an inner city location within walking distance to all major amenities.

Features:

- 163sqm\* first floor office space
- Current fitout includes reception, meeting room, board/training room, open plan and 5 offices
- Exclusive kitchen and shared amenities
- FTTP NBN and Telstra Direct Fibre available