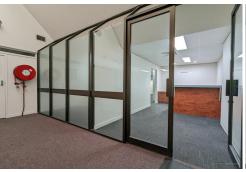

Features:

- 163sqm\* first floor office space
- Current fitout includes reception, meeting room, board/training room, open plan and 5 offices
- Exclusive kitchen and shared amenities
- FTTP NBN and Telstra Direct Fibre available