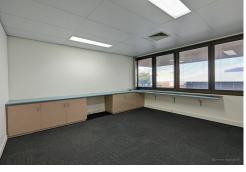

Features:

- 163sqm\* first floor office space
- Current fitout includes reception, meeting room, board/training room, open plan and 5 offices
- Exclusive kitchen and shared amenities
- FTTP NBN and Telstra Direct Fibre available