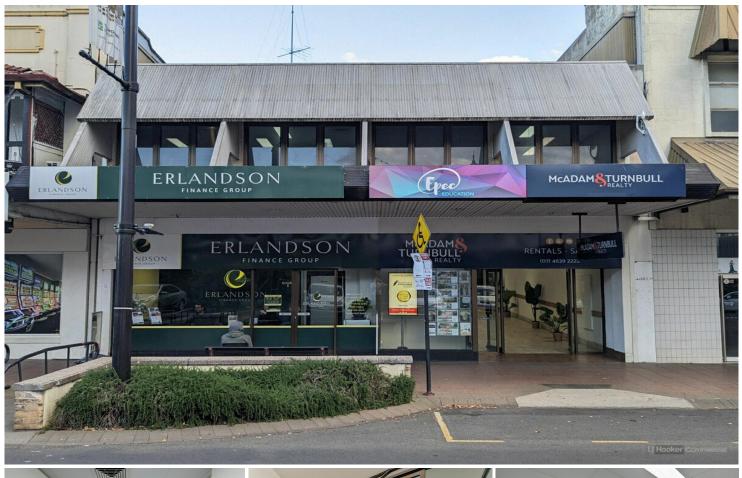

# Toowoomba City, 5/186 Margaret Street

Prime Commercial Space in Toowoomba City

Located on bustling Margaret Street in the heart of Toowoomba City, this ultra-affordable commercial tenancy offers 163m2 of versatile space. Ideal for professional services requiring an inner city location within walking distance to all major amenities.

#### Features:

- 163sqm\* first floor office space
- Current fitout includes reception, meeting room, board/training room, open plan and 5 offices
- Exclusive kitchen and shared amenities
- FTTP NBN and Telstra Direct Fibre available