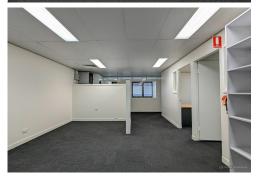

# Toowoomba City, 5/186 Margaret Street

Prime Commercial Space in Toowoomba City

Located on bustling Margaret Street in the heart of Toowoomba City, this ultra-affordable commercial tenancy offers 163m2 of versatile space. Ideal for professional services requiring an inner city location within walking distance to all major amenities.

#### Features:

- 163sqm\* first floor office space
- Current fitout includes reception, meeting room, board/training room, open plan and 5 offices
- Exclusive kitchen and shared amenities
- FTTP NBN and Telstra Direct Fibre available