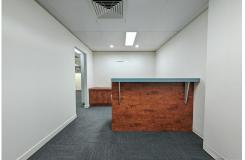

#### Features:

- 163sqm\* first floor office space
- Current fitout includes reception, meeting room, board/training room, open plan and 5 offices
- Exclusive kitchen and shared amenities
- FTTP NBN and Telstra Direct Fibre available