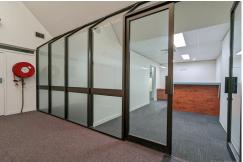

#### Features:

- 163sqm\* first floor office space
- Current fitout includes reception, meeting room, board/training room, open plan and 5 offices
- Exclusive kitchen and shared amenities
- FTTP NBN and Telstra Direct Fibre available