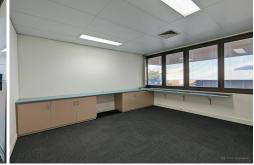

#### Features:

- 163sqm\* first floor office space
- Current fitout includes reception, meeting room, board/training room, open plan and 5 offices
- Exclusive kitchen and shared amenities
- FTTP NBN and Telstra Direct Fibre available