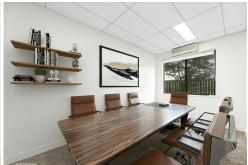

Lot 4 has recently undergone a refurbishment including new floor coverings, fresh paint, new ceiling tiles, feature wall treatment, led lights, roller blinds and boasts a contemporary feel throughout.

#### Features:

- 57sqm ground floor suite with great natural light
- Three offices and reception/foyer area
- Common kitchen and bathrooms
- Disabled access from shared customer parking