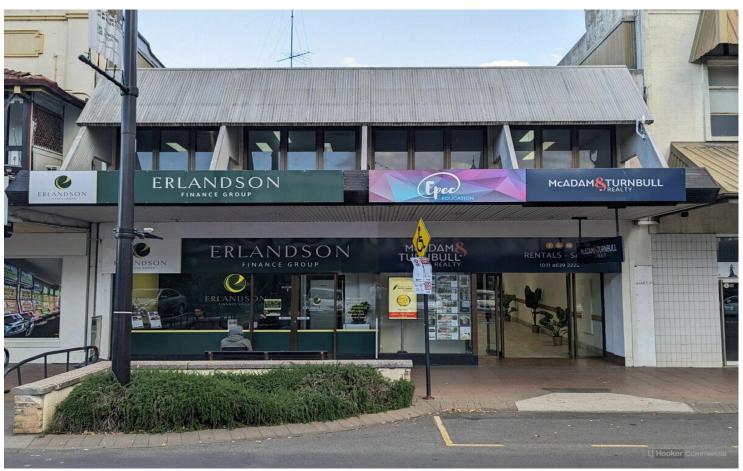

## **Toowoomba City, 4/186 Margaret Street** Affordable First Floor Suite in Toowoomba CBD

Located on bustling Margaret Street in the heart of Toowoomba City, this ultra-affordable commercial tenancy offers 125m2 of versatile space. Adjacent to the Tatts Hotel and within walking distance to all major amenities including Neil Street Car Park and Grand Central. Ideal for a wide range of uses including professional services, Pilates studio etc.

Features:

- 125sqm\* first floor office space
- Current fitout includes reception, meeting room and open plan office
- Shared amenities

Current tenant is looking to assign lease or opportunity to negotiate new terms.