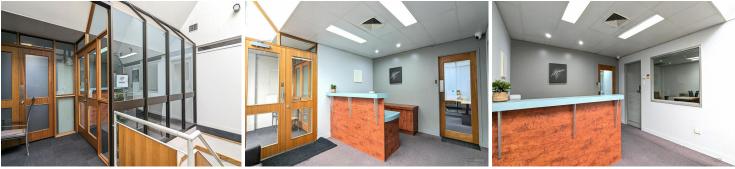

Features:

- 125sqm\* first floor office space
- Current fitout includes reception, meeting room and open plan office
- Shared amenities

Current tenant is looking to assign lease or opportunity to negotiate new terms.