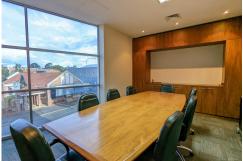

### Features:

- 652m2\* first floor office space with direct lift access to reception
- Fully fitted out with welcoming reception, waiting room, 3 interview rooms and large boardroom
- 18 offices, 3 open-plan work areas, fire rated storeroom
- Great natural light including a number of offices with direct access to balconies