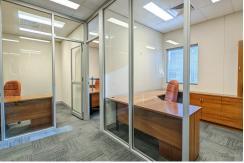

### Features:

- 652m2\* first floor office space with direct lift access to reception
- Fully fitted out with welcoming reception, waiting room, 3 interview rooms and large boardroom
- 18 offices, 3 open-plan work areas, fire rated storeroom
- Great natural light including a number of offices with direct access to balconies