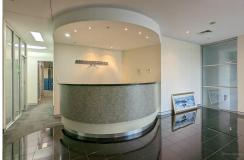

### Features:

- 652m2\* first floor office space with direct lift access to reception
- Fully fitted out with welcoming reception, waiting room, 3 interview rooms and large boardroom
- 18 offices, 3 open-plan work areas, fire rated storeroom
- Great natural light including a number of offices with direct access to balconies