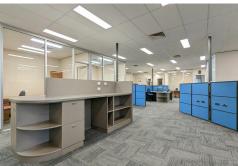

With near new floorcoverings and high end finishes this office space is a welcome blend of multiple offices and open plan workstations. Existing furniture can remain to expedite move in time or it can be removed subject to tenants requirements.

### Features:

- 652m2\* first floor office space with direct lift access to reception
- Fully fitted out with welcoming reception, waiting room, 3 interview rooms and large boardroom
- 18 offices, 3 open-plan work areas, fire rated storeroom
- Great natural light including a number of offices with direct access to balconies