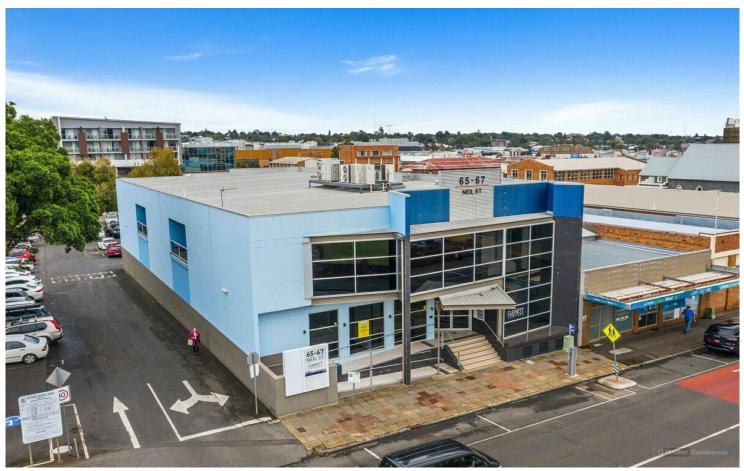

# Toowoomba City, 3/65-67 Neil Street

Fully fitted office with excellent natural lighting

Located on Neil Street opposite the Empire Theatre and in close proximity to major council parking stations, Walton Stores and The Oaks Apartment, this large format office is ready for immediate occupation.

### Features:

- 652m2\* first floor office space with direct lift access to reception
- Fully fitted out with welcoming reception, waiting room, 3 interview rooms and large boardroom
- 18 offices, 3 open-plan work areas, fire rated storeroom
- Great natural light including a number of offices with direct access to balconies