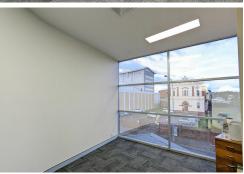

### Features:

- 652m2\* first floor office space with direct lift access to reception
- Fully fitted out with welcoming reception, waiting room, 3 interview rooms and large boardroom
- 18 offices, 3 open-plan work areas, fire rated storeroom
- Great natural light including a number of offices with direct access to balconies