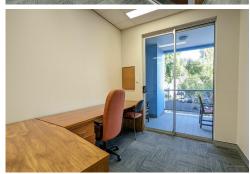

# Toowoomba City, 3/65-67 Neil Street

Fully fitted office with excellent natural lighting

Located on Neil Street opposite the Empire Theatre and in close proximity to major council parking stations, Walton Stores and The Oaks Apartment, this large format office is ready for immediate occupation.

With near new floorcoverings and high end finishes this office space is a welcome blend of multiple offices and open plan workstations. Existing furniture can remain to expedite move in time or it can be removed subject to tenants requirements.

### Features:

- 652m2\* first floor office space with direct lift access to reception
- Fully fitted out with welcoming reception, waiting room, 3 interview rooms and large boardroom
- 18 offices, 3 open-plan work areas, fire rated storeroom
- Great natural light including a number of offices with direct access to balconies