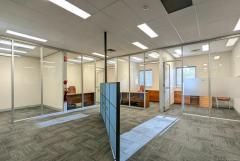

With near new floorcoverings and high end finishes this office space is a welcome blend of multiple offices and open plan workstations. Existing furniture can remain to expedite move in time or it can be removed subject to tenants requirements.

### Features:

- 652m2\* first floor office space with direct lift access to reception
- Fully fitted out with welcoming reception, waiting room, 3 interview rooms and large boardroom
- 18 offices, 3 open-plan work areas, fire rated storeroom
- Great natural light including a number of offices with direct access to balconies