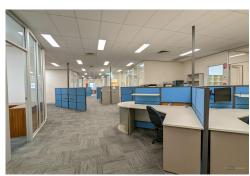

# Toowoomba City, 3/65-67 Neil Street

Fully fitted office with excellent natural lighting

Located on Neil Street opposite the Empire Theatre and in close proximity to major council parking stations, Walton Stores and The Oaks Apartment, this large format office is ready for immediate occupation.

With near new floorcoverings and high end finishes this office space is a welcome blend of multiple offices and open plan workstations. Existing furniture can remain to expedite move in time or it can be removed subject to tenants requirements.

### Features:

- 652m2\* first floor office space with direct lift access to reception
- Fully fitted out with welcoming reception, waiting room, 3 interview rooms and large boardroom
- 18 offices, 3 open-plan work areas, fire rated storeroom
- Great natural light including a number of offices with direct access to balconies