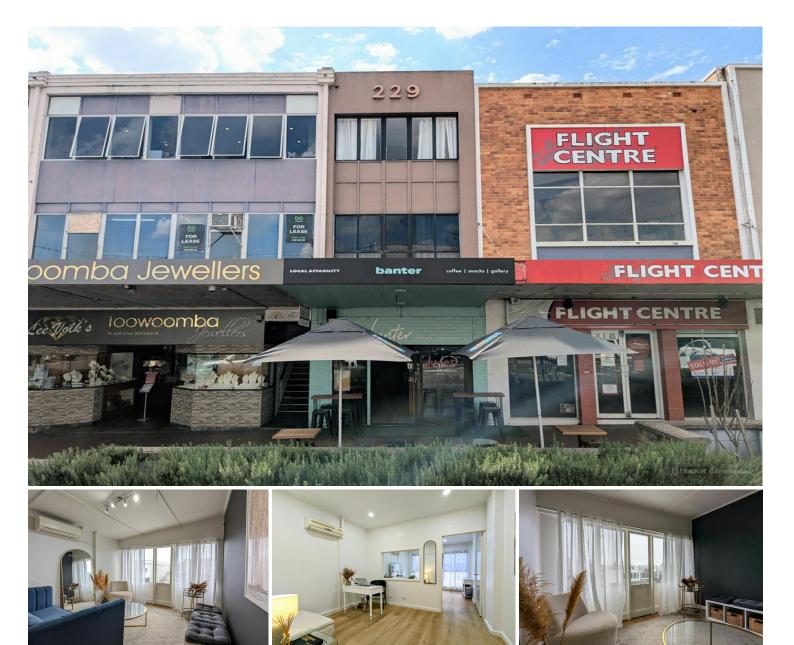

## **Toowoomba City, 2/229 Margaret Street** New York style loft tenancy in Toowoomba CBD

Located in the heart of Toowoomba's CBD, this 75sqm tenancy is conveniently located above Banter Coffee Kitchen and offers a funky inner-city location for a wide variety of businesses.

Currently leased until September 2025, the current tenant is looking to assign the balance of their term.

Features Include:

- 75m<sup>2</sup> approx. of air-conditioned office space over two levels
- 1st floor consists of reception area/office & kitchenette
- 2nd floor consists of large open plan space with timber floors & bathroom amenities
- Great natural light on both levels