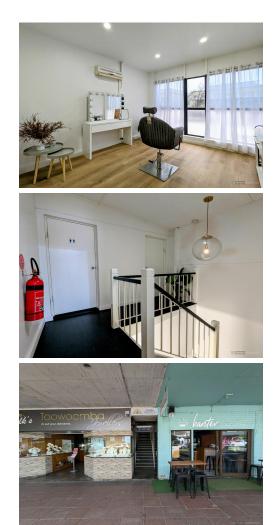

## **Toowoomba City, 2/229 Margaret Street** New York style loft tenancy in Toowoomba CBD

Located in the heart of Toowoomba's CBD, this 75sqm tenancy is conveniently located above Banter Coffee Kitchen and offers a funky inner-city location for a wide variety of businesses.

Currently leased until September 2025, the current tenant is looking to assign the balance of their term.

Features Include:

- 75m<sup>2</sup> approx. of air-conditioned office space over two levels
- 1st floor consists of reception area/office & kitchenette
- 2nd floor consists of large open plan space with timber floors & bathroom amenities
- Great natural light on both levels