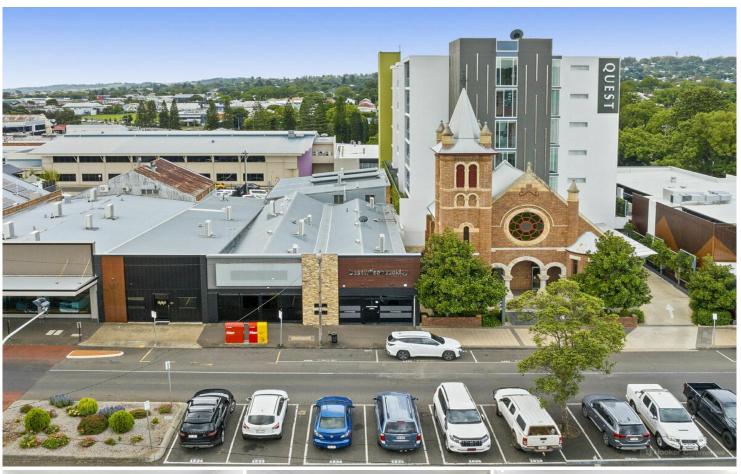

# Toowoomba City, 2/135 Margaret Street

A Grade Office in High Exposure CBD Location

Located on Margaret Street, adjacent to Quest Apartments and just metres from Toowoomba's landmark Queens Park, 135 Margaret Street offers a prized location in a highly sought after area of Toowoomba's CBD. Conveniently located around the corner from the Toowoomba Courthouse, this area is the hub of the legal and government office precinct of Toowoomba's commercial precinct.

#### Features:

- 405sqm\* high quality office space
- Reception, Boardroom and 3 x meeting rooms
- 13 offices and open plan work space
- Large staffroom, PWD plus male and female amenities
- 8 exclusive on-site car spaces via Church Street to the rear
- Large signage opportunity