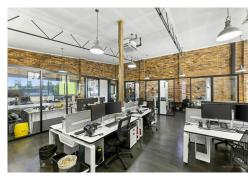

# Toowoomba City, 2/135 Margaret Street

A Grade Office in High Exposure CBD Location

Located on Margaret Street, adjacent to Quest Apartments and just metres from Toowoomba's landmark Queens Park, 135 Margaret Street offers a prized location in a highly sought after area of Toowoomba's CBD. Conveniently located around the corner from the Toowoomba Courthouse, this area is the hub of the legal and government office precinct of Toowoomba's commercial precinct.

#### Features:

- 405sqm\* high quality office space
- Reception, Boardroom and 3 x meeting rooms
- 13 offices and open plan work space
- Large staffroom, PWD plus male and female amenities
- 8 exclusive on-site car spaces via Church Street to the rear
- Large signage opportunity