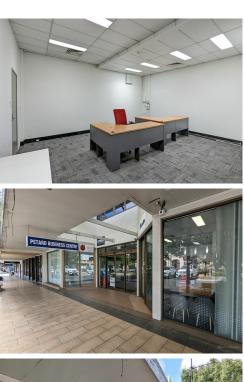

### Prime Commercial Investment

- A two level commercial office building with a third office level which fronts Annand Street at the rear of the building

- There are two levels of secure basement car parking (38 car parks in total) that are accessed from Annand Street

- The building has three strata titled lots with a gross floor area of approximately 3,014 square metres

- Located on the eastern side of Ruthven Street near the major traffic intersection of Ruthven and Herries Streets.

- Two lift services to the first level

- The Arcade entry is attractive and has a professional presentation for clients and tenants

- Few buildings in the CBD offer secure car parking facilities with a quality standard of accommodation and which do so have a strong appeal for tenants