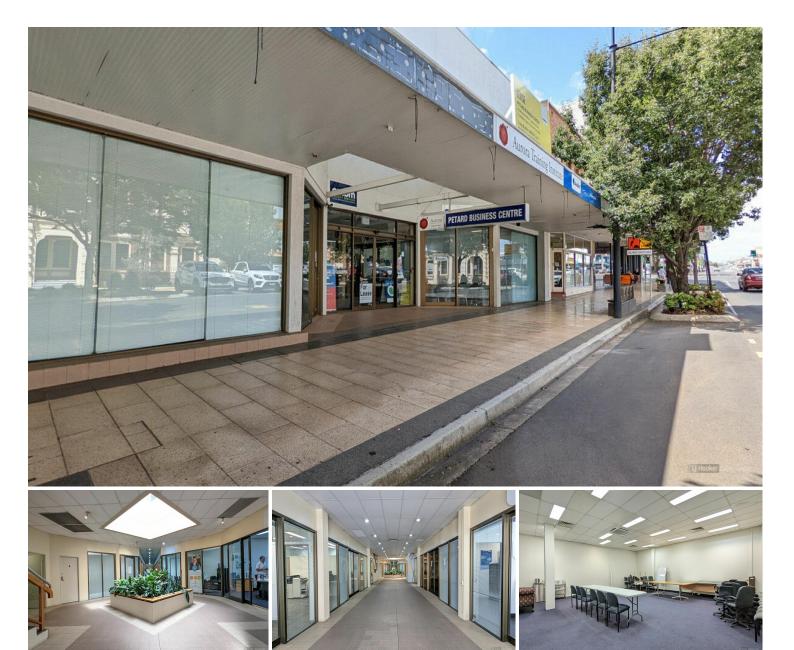

### Prime Commercial Investment

- A two level commercial office building with a third office level which fronts Annand Street at the rear of the building

- There are two levels of secure basement car parking (38 car parks in total) that are accessed from Annand Street

- The building has three strata titled lots with a gross floor area of approximately 3,014 square metres

- Located on the eastern side of Ruthven Street near the major traffic intersection of Ruthven and Herries Streets.

- Two lift services to the first level

- The Arcade entry is attractive and has a professional presentation for clients and tenants

- Few buildings in the CBD offer secure car parking facilities with a quality standard of accommodation and which do so have a strong appeal for tenants