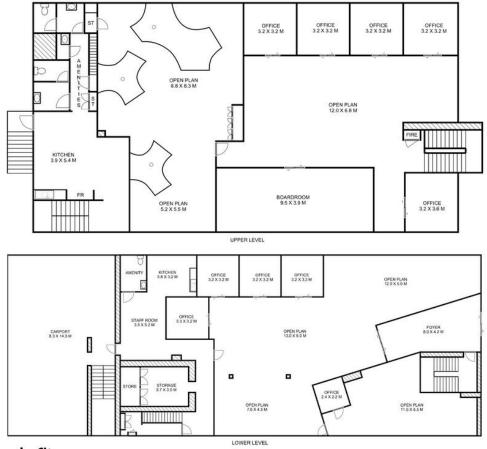

#### 439 Ruthven Street, Toowoomba City

This plan is for representational purposes only. All dimensions displayed are approximate and shouldn't be solely relied upon.

Do not edit, reproduce, copy, modify, crop or in any way exploit copyright to Statik Illusions. More info: statikillusions.com/usage-rights/

Current features include:

- Ex NAB Banking Centre ready for a new custom fit out to your requirements.
- Ground Floor 359m\* retail shop front with private meeting rooms and with two separate back of house admin hubs
- First floor office of 352m2\* with staff room and amenities and large boardroom and private offices.
- Exceptional Signage opportunities with Ruthven Street frontage.
- Exclusive Carpark onsite located at the rear