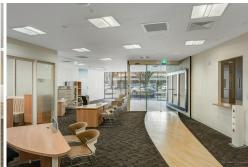

Current features include:

- Ex NAB Banking Centre ready for a new custom fit out to your requirements.
- Ground Floor 359m\* retail shop front with private meeting rooms and with two separate back of house admin hubs
- First floor office of 352m2\* with staff room and amenities and large boardroom and private offices.
- Exceptional Signage opportunities with Ruthven Street frontage.
- Exclusive Carpark onsite located at the rear