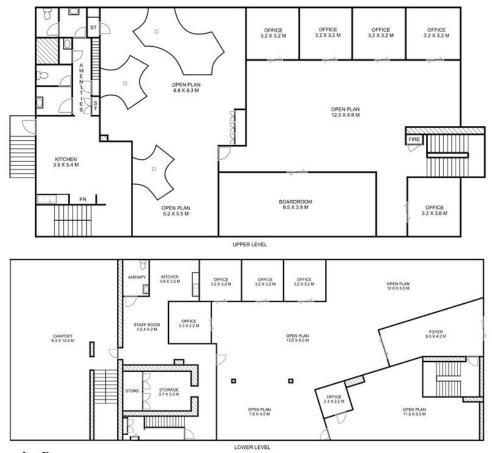

Current features include:

- Ex NAB Banking Centre ready for a new custom fit out to your requirements.
- Ground Floor 359m\* retail shop front with private meeting rooms and with two separate back of house admin hubs
- First floor office of 352m2\* with staff room and amenities and large boardroom and private offices.
- Exceptional Signage opportunities with Ruthven Street frontage.
- Exclusive Carpark onsite located at the rear

#### 439 Ruthven Street, Toowoomba City

This plan is for representational purposes only. All dimensions displayed are approximate and shouldn't be solely relied upon.

Do not edit, reproduce, copy, modify, crop or in any way exploit copyright to Statik Illusions. More info: statikillusions.com/usage-rights/