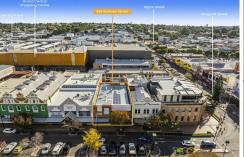

## Toowoomba City, 439 Ruthven Street

High Profile CBD Location with Car Parking Ready for Refurbishment to your Design!

Located in the heart of the Toowoomba CBD near the corner of Ruthven and Margaret Streets, this retail site is suitable for a multitude of uses. 439 Ruthven Street can be leased as a single tenancy, or the lessor is open to refurbishments to accommodate multiple tenants subject to commercial terms.

#### 439 Ruthven Street, Toowoomba City

This plan is for representational purposes only. All dimensions displayed are approximate and shouldn't be solely relied upon.

Do not edit, reproduce, copy, modify, crop or in any way exploit copyright to Statik Illusions. More info: statikillusions.com/usage-rights/