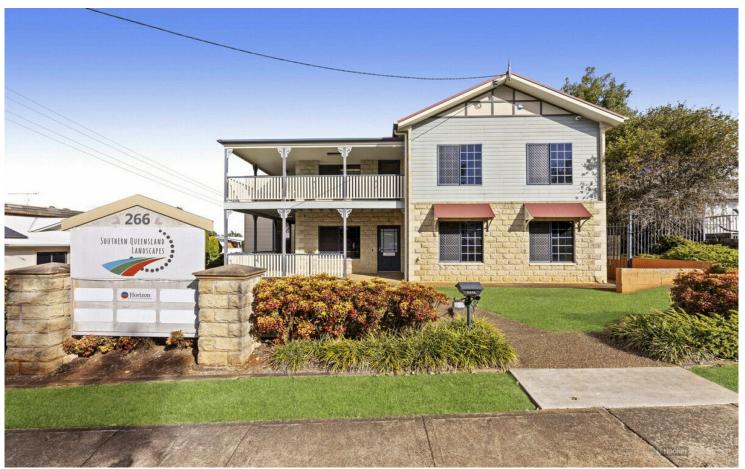

## **Toowoomba City, 266 Margaret Street**

CBD Fringe Office with Onsite Parking and Signage Opportunity

Located in Toowoomba's CBD, 266 Margaret Street offers a well-located, First Floor leasing opportunity within walking distance of Grand Central. The property offers on site carparking and signage opportunities to Margaret Street.

#### Features:

- Common lunchroom and amenities
- Onsite carparking as well as street parking
- Great signage opportunity to Margaret Street
- Lift access