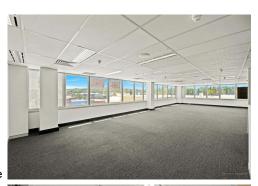

10 Russell Street, Toowoomba City is a commanding and centrally located office building offering the prospective occupants the opportunity of flexible floor plates and one of the best office views available in Toowoomba.

The property is currently undergoing a major internal and external refurbishment ensuring the already brilliant amenity will be further improved for all tenants at 10 Russell Street, Toowoomba City.

Key Features: -Flexible floor plates —70m<sup>2</sup> - 539m<sup>2</sup>