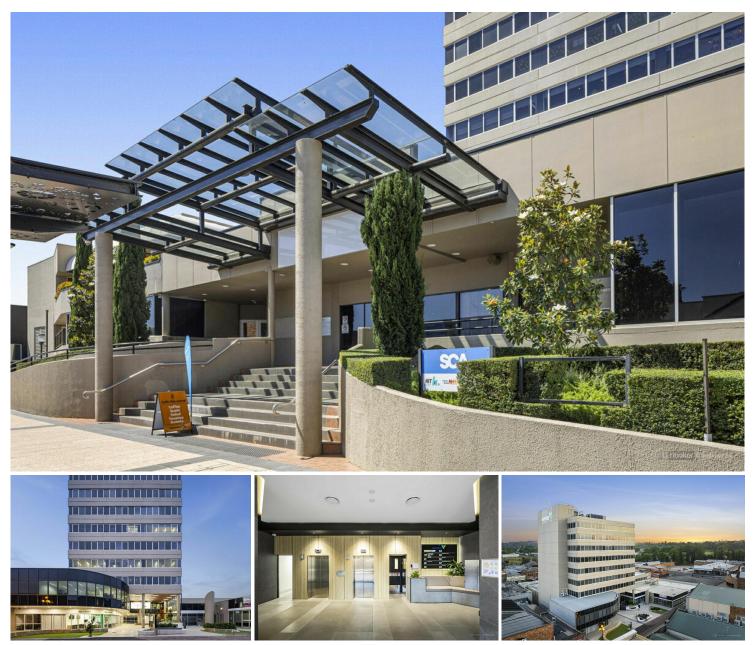

## **Toowoomba City, 10 Russell Street** Landmark Office Building in Heart of CBD!

On behalf of our valued client L J Hooker Commercial Toowoomba would like to present 10 Russell Street, Toowoomba City. This building offering A Grade office accommodation is located in the heart of the CBD and is arguably one of Toowoomba's best office buildings.

10 Russell Street, Toowoomba City is a commanding and centrally located office building offering the prospective occupants the opportunity of flexible floor plates and one of the best office views available in Toowoomba.

The property is currently undergoing a major internal and external refurbishment ensuring the already brilliant amenity will be further improved for all tenants at 10 Russell Street, Toowoomba City.

Key Features: -Flexible floor plates —70m<sup>2</sup> - 539m<sup>2</sup>

-Ample Secure basement and on grade car parking available through negotiation.

-Dual Lift Access to tower and disabled access to property from Russell Street and Bell Street Mall

-3 Star Nabers rating

-Competitive Commercial terms currently on offer.