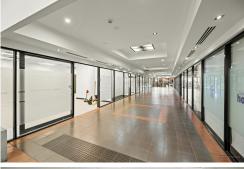

10 Russell Street, Toowoomba City is a commanding and centrally located office building offering the prospective occupants the opportunity of flexible floor plates and one of the best office views available in Toowoomba.

The property is currently undergoing a major internal and external refurbishment ensuring the already brilliant amenity will be further improved for all tenants at 10 Russell Street, Toowoomba City.

Key Features: -Flexible floor plates —70m<sup>2</sup> - 539m<sup>2</sup>