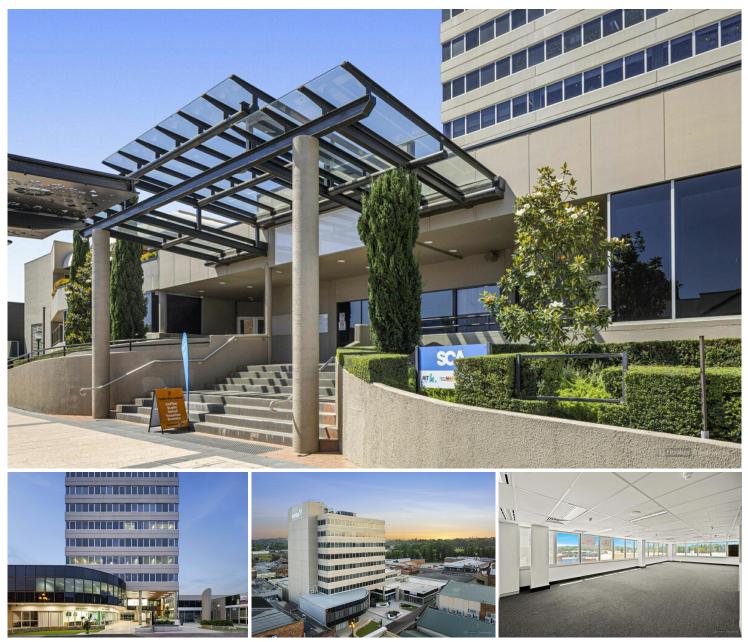

## **Toowoomba City, 10 Russell Street** Landmark Office Building in Heart of CBD!

On behalf of our valued client L J Hooker Commercial Toowoomba would like to present 10 Russell Street, Toowoomba City. This building offering A Grade office accommodation is located in the heart of the CBD and is arguably one of Toowoomba's best office buildings.

10 Russell Street, Toowoomba City is a commanding and centrally located office building offering the prospective occupants the opportunity of flexible floor plates and one of the best office views available in Toowoomba.

The property is currently undergoing a major internal and external refurbishment ensuring the already brilliant amenity will be further improved for all tenants at 10 Russell Street, Toowoomba City.

Key Features: -Flexible floor plates —70m<sup>2</sup> - 539m<sup>2</sup>

-Ample Secure basement and on grade car parking available through negotiation.

-Dual Lift Access to tower and disabled access to property from Russell Street and Bell Street Mall

-3 Star Nabers rating

-Competitive Commercial terms currently on offer.