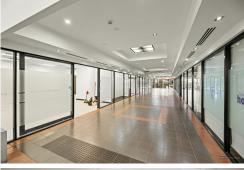

10 Russell Street, Toowoomba City is a commanding and centrally located office building offering the prospective occupants the opportunity of flexible floor plates and one of the best office views available in Toowoomba.

The property is currently undergoing a major internal and external refurbishment ensuring the already brilliant amenity will be further improved for all tenants at 10 Russell Street, Toowoomba City.

Key Features: -Flexible floor plates —70m<sup>2</sup> - 539m<sup>2</sup>