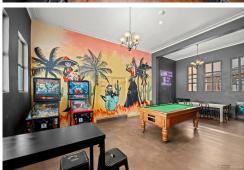

For Sale

Price on Application

**Building Area** 820sqm

Contact Christopher Stewart 0451 948 001 cstewart@ljht.com.au

Toowoomba (07) 4688 2222

Our Property Highlights:

- Property comprises of a Two Storey Building with 820m2 of NLA
- 17 Room Accommodation on the first floor
- Commercial Kitchen, Dining Area, Lounge Area, and Main Bar is located on the ground floor
- Property has been completely refurbished and restored, with major renovations to the Main Bar and Accommodation resetting the look and feel of the pub
- Accommodation occupancy circa 83% consistently since opening in early 2022 and continues to trade well
- Vacant Possession Freehold sale only business not for sale no lease in place
  This property presents a unique opportunity for an existing publican, restaurateur, or
  hospitality employer to leverage off a great brand with a property ready to handle whatever
  and whomever is thrown at it.