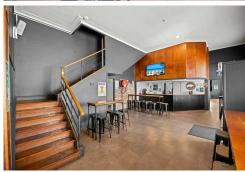

For Sale

Price on Application

**Building Area** 820sqm

Contact Christopher Stewart 0451 948 001 cstewart@ljht.com.au

Toowoomba (07) 4688 2222

Our Property Highlights:

- Property comprises of a Two Storey Building with 820m2 of NLA
- 17 Room Accommodation on the first floor
- Commercial Kitchen, Dining Area, Lounge Area, and Main Bar is located on the ground floor
- Property has been completely refurbished and restored, with major renovations to the Main Bar and Accommodation resetting the look and feel of the pub
- Accommodation occupancy circa 83% consistently since opening in early 2022 and continues to trade well
- Vacant Possession Freehold sale only business not for sale no lease in place
  This property presents a unique opportunity for an existing publican, restaurateur, or
  hospitality employer to leverage off a great brand with a property ready to handle whatever
  and whomever is thrown at it.