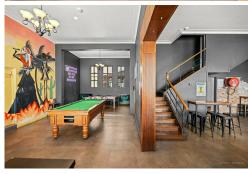

## Toowoomba City, 348-350 Ruthven Street

Freehold Sale - "The Met Hotel" A Longstanding Toowoomba Landmark

L J Hooker Commercial Toowoomba is pleased to offer to the market this unique opportunity to purchase freehold only of The Met Hotel Toowoomba, 348-350 Ruthven Street, Toowoomba City.

The site on the corner of Ruthven and Bowen Streets has been a public house in different offerings for over 150 years, the latest is The Met Hotel, refurbished, renamed, and reinvented the pub now has a strong local following and the space to back it up.

Now the opportunity presents itself to purchase the home of The Met Hotel, 348-350 Ruthven Street, Toowoomba City. A property that commands a strong high exposure position on Ruthven Street with great site coverage and plenty of growth potential for the eventual purchaser.

For Sale

Price on Application

**Building Area** 820sqm

Contact Christopher Stewart 0451 948 001 cstewart@ljht.com.au

Toowoomba (07) 4688 2222

Our Property Highlights:

- Property comprises of a Two Storey Building with 820m2 of NLA
- 17 Room Accommodation on the first floor
- Commercial Kitchen, Dining Area, Lounge Area, and Main Bar is located on the ground floor
- Property has been completely refurbished and restored, with major renovations to the Main Bar and Accommodation resetting the look and feel of the pub
- Accommodation occupancy circa 83% consistently since opening in early 2022 and continues to trade well
- Vacant Possession Freehold sale only business not for sale no lease in place
  This property presents a unique opportunity for an existing publican, restaurateur, or
  hospitality employer to leverage off a great brand with a property ready to handle whatever
  and whomever is thrown at it.