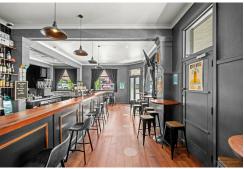

For Sale

Price on Application

**Building Area** 820sqm

Contact Christopher Stewart 0451 948 001 cstewart@ljht.com.au

Toowoomba (07) 4688 2222

Our Property Highlights:

- Property comprises of a Two Storey Building with 820m2 of NLA
- 17 Room Accommodation on the first floor
- Commercial Kitchen, Dining Area, Lounge Area, and Main Bar is located on the ground floor
- Property has been completely refurbished and restored, with major renovations to the Main Bar and Accommodation resetting the look and feel of the pub
- Accommodation occupancy circa 83% consistently since opening in early 2022 and continues to trade well
- Vacant Possession Freehold sale only business not for sale no lease in place
  This property presents a unique opportunity for an existing publican, restaurateur, or
  hospitality employer to leverage off a great brand with a property ready to handle whatever
  and whomever is thrown at it.