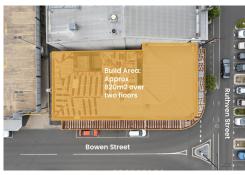

Now the opportunity presents itself to purchase the home of The Met Hotel, 348-350 Ruthven Street, Toowoomba City. A property that commands a strong high exposure position on Ruthven Street with great site coverage and plenty of growth potential for the eventual purchaser.

For Sale

Price on Application

**Building Area** 820sqm

Contact Christopher Stewart 0451 948 001 cstewart@ljht.com.au

Toowoomba (07) 4688 2222

Our Property Highlights:

- Property comprises of a Two Storey Building with 820m2 of NLA
- 17 Room Accommodation on the first floor
- Commercial Kitchen, Dining Area, Lounge Area, and Main Bar is located on the ground floor
- Property has been completely refurbished and restored, with major renovations to the Main Bar and Accommodation resetting the look and feel of the pub
- Accommodation occupancy circa 83% consistently since opening in early 2022 and continues to trade well
- Vacant Possession Freehold sale only business not for sale no lease in place
  This property presents a unique opportunity for an existing publican, restaurateur, or
  hospitality employer to leverage off a great brand with a property ready to handle whatever
  and whomever is thrown at it.

The opportunity is now!

For more information, please call exclusive marketing agent Chris Stewart of L J Hooker Commercial Toowoomba.

| Property ID   | Z8MG6F        |
|---------------|---------------|
| Property Type | Hotel/Leisure |
| Building Area | 820 m2        |
| Land Area     | 455 m2        |