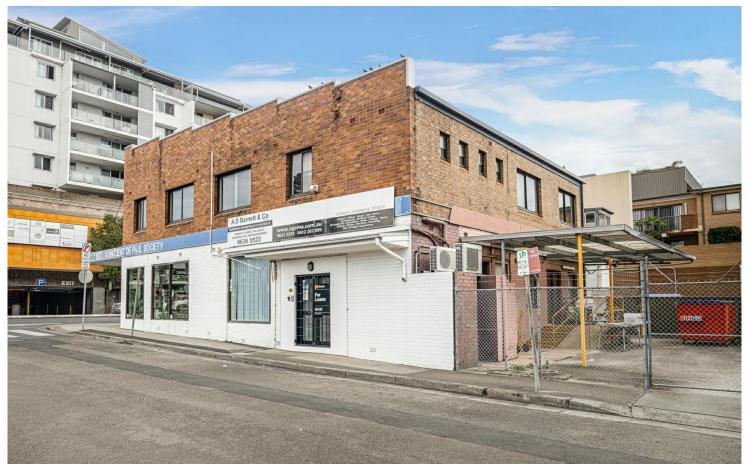

## **Toongabbie, 1/1 Cornelia Road** FIRST FLOOR OFFICE SPACE

Located in the heart of Toongabbie and only minutes' drive to the M2 and M7 motorways, this first-floor office space offers excellent exposure in a busy, high-traffic location. Just a short walk to Toongabbie Railway Station, the property offers approximately 91sqm of functional office space, including a large open-plan area, reception, two private offices, and a boardroom.

Additional features include a kitchenette, secure building access with storage, male/family toilets, ducted air conditioning, and ample natural light. Signage rights are included, providing great visibility. On-street parking is available, and the property is ideally positioned at a prominent T-intersection, directly opposite the Toongabbie Hotel.