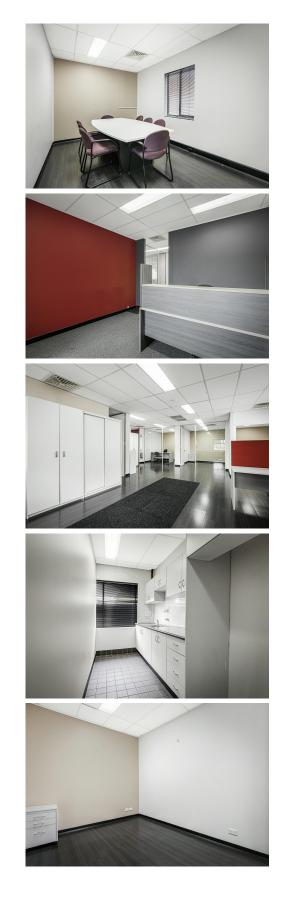

## **Toongabbie, 1/1 Cornelia Road** FIRST FLOOR OFFICE SPACE

Located in the heart of Toongabbie and only minutes' drive to the M2 and M7 motorways, this first-floor office space offers excellent exposure in a busy, high-traffic location. Just a short walk to Toongabbie Railway Station, the property offers approximately 91sqm of functional office space, including a large open-plan area, reception, two private offices, and a boardroom.

Additional features include a kitchenette, secure building access with storage, male/family toilets, ducted air conditioning, and ample natural light. Signage rights are included, providing great visibility. On-street parking is available, and the property is ideally positioned at a prominent T-intersection, directly opposite the Toongabbie Hotel.