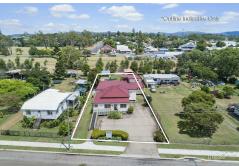

All permits and licenses to accommodate 41 + children operating 5 days per week, including before and after school care.

Ideally located close to the Toogoolawah Primary School and town centre.

This is a perfect opportunity for someone wishing to enter the ever popular and growing Childcare sector.

Land size 1315m2 Reception office

**For Sale** 

\$890,000

**Building Area** 

303sqm

Contact

**Helen Lodge** 

0417 782 673