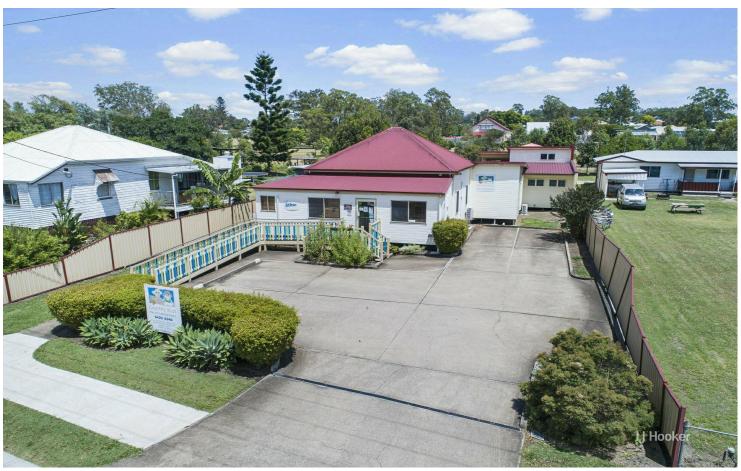

### CHILD CARE CENTRE FOR SALE TOOGOOLAWAH

Primary School Teachers, Early Childhood Educators and Tree Changers take note.

Country Kids Play & Learning Centre has been in operation for nearly 12 years and everything is in place for you.

All permits and licenses to accommodate 41 + children operating 5 days per week, including before and after school care.

Ideally located close to the Toogoolawah Primary School and town centre.

This is a perfect opportunity for someone wishing to enter the ever popular and growing Childcare sector.

Land size 1315m2 Reception office

**For Sale** 

\$890,000

**Building Area** 

303sqm

Contact

**Helen Lodge** 

0417 782 673