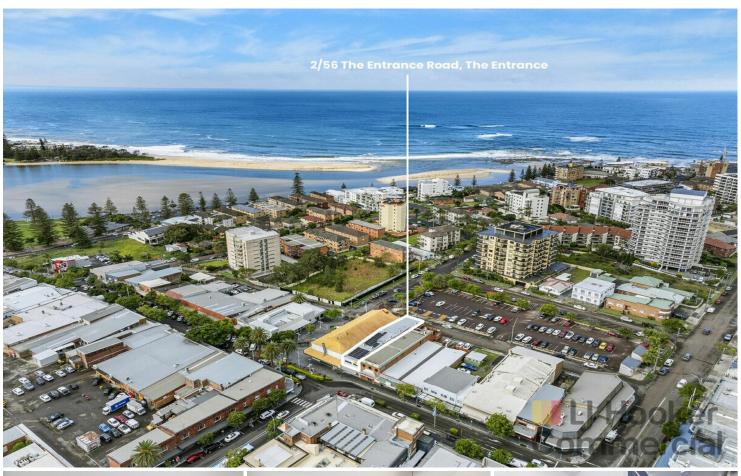

## The Entrance, 2/56 The Entrance Road

Solid investment return with long-term established tenant!

Presenting a prime investment opportunity in the thriving coastal hub of The Entrance —a lively lifestyle and tourism destination at the heart of the Central Coast. Known for its stunning waterfront, buzzing esplanade, and constant visitor activity, The Entrance is a magnet for both locals and holidaymakers, making it a thriving commercial precinct all year round.

This 263m2 approx. premises occupies a prime position on The Entrance Road, surrounded by busy cafés, bars, restaurants, and boutique retail, and just down the road from the water's edge. The property is currently leased to an established backpackers hostel and has been thoughtfully upgraded to suit its current use. This property provides a strong holding income and the security of a lease in place until March 2027 with an additional 3 year option.

For Sale \$850,000

**Building Area** 263sqm

Contact Ben Purdue 0450 719 600 ben.purdue@ljhooker.com.au Tom Bore 0402 938 144

tom.bore@ljhooker.com.au

Property Features:

Terrigal | Erina (02) 4385 8444

- \* 263m2 approx. second floor premises
- \* Tenanted backpackers hostel with secure lease
- \* Located in the heart of The Entrance's entertainment and retail strip
- \* High pedestrian and vehicle traffic area
- \* Minutes to the waterfront, parks, and attractions
- \* Proximity to public transport
- \* Strategically improved to suit present use
- \* Equipped with air-conditioning/heating
- \* Zoned E1 Local Centre for commercial use with future potential (STCA)
- \* Strong tenant demand in this thriving tourism hub