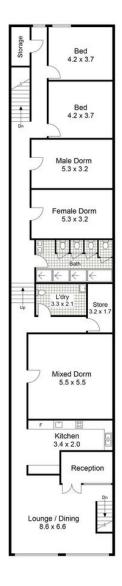

## LJ Hooker Commercial

z

Scale in metres. Indicative only. Dimensions are approximate. All information contained herein is gathered from sources we believe to be reliable. However we cannot guarantee its accuracy and interested persons should rely on their own enquiries

INT: 223m2 NOT TO SCALE

2/56 The Entrance Road, The Entrance