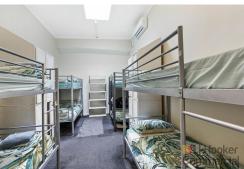

This 263m2 approx. premises occupies a prime position on The Entrance Road, surrounded by busy cafés, bars, restaurants, and boutique retail, and just down the road from the water's edge. The property is currently leased to an established backpackers hostel and has been thoughtfully upgraded to suit its current use. This property provides a strong holding income and the security of a lease in place until March 2027 with an additional 3 year option.

For Sale \$850,000

**Building Area** 263sqm

Contact Ben Purdue 0450 719 600 ben.purdue@ljhooker.com.au Tom Bore 0402 938 144

tom.bore@ljhooker.com.au

Property Features:

Terrigal | Erina (02) 4385 8444

- \* 263m2 approx. second floor premises
- \* Tenanted backpackers hostel with secure lease
- \* Located in the heart of The Entrance's entertainment and retail strip
- \* High pedestrian and vehicle traffic area
- \* Minutes to the waterfront, parks, and attractions
- \* Proximity to public transport
- \* Strategically improved to suit present use
- \* Equipped with air-conditioning/heating
- \* Zoned E1 Local Centre for commercial use with future potential (STCA)
- \* Strong tenant demand in this thriving tourism hub