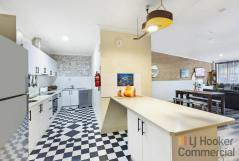

This 263m2 approx. premises occupies a prime position on The Entrance Road, surrounded by busy cafés, bars, restaurants, and boutique retail, and just down the road from the water's edge. The property is currently leased to an established backpackers hostel and has been thoughtfully upgraded to suit its current use. This property provides a strong holding income and the security of a lease in place until March 2027 with an additional 3 year option.

For Sale \$850,000

**Building Area** 263sqm

Contact Ben Purdue 0450 719 600 ben.purdue@ljhooker.com.au Tom Bore 0402 938 144

tom.bore@ljhooker.com.au

Property Features:

Terrigal | Erina (02) 4385 8444

- \* 263m2 approx. second floor premises
- \* Tenanted backpackers hostel with secure lease
- \* Located in the heart of The Entrance's entertainment and retail strip
- \* High pedestrian and vehicle traffic area
- \* Minutes to the waterfront, parks, and attractions
- \* Proximity to public transport
- \* Strategically improved to suit present use
- \* Equipped with air-conditioning/heating
- \* Zoned E1 Local Centre for commercial use with future potential (STCA)
- \* Strong tenant demand in this thriving tourism hub