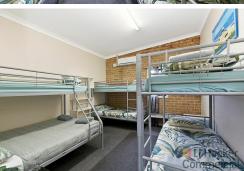

This 263m2 approx. premises occupies a prime position on The Entrance Road, surrounded by busy cafés, bars, restaurants, and boutique retail, and just down the road from the water's edge. The property is currently leased to an established backpackers hostel and has been thoughtfully upgraded to suit its current use. This property provides a strong holding income and the security of a lease in place until March 2027 with an additional 3 year option.

For Sale \$850,000

**Building Area** 263sqm

Contact Ben Purdue 0450 719 600 ben.purdue@ljhooker.com.au Tom Bore 0402 938 144

tom.bore@ljhooker.com.au

Property Features:

Terrigal | Erina (02) 4385 8444

- \* 263m2 approx. second floor premises
- \* Tenanted backpackers hostel with secure lease
- \* Located in the heart of The Entrance's entertainment and retail strip
- \* High pedestrian and vehicle traffic area
- \* Minutes to the waterfront, parks, and attractions
- \* Proximity to public transport
- \* Strategically improved to suit present use
- \* Equipped with air-conditioning/heating
- \* Zoned E1 Local Centre for commercial use with future potential (STCA)
- \* Strong tenant demand in this thriving tourism hub