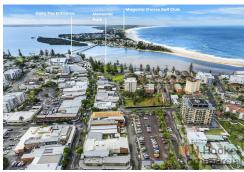

## The Entrance, 2/56 The Entrance Road

Solid investment return with long-term established tenant!

Presenting a prime investment opportunity in the thriving coastal hub of The Entrance —a lively lifestyle and tourism destination at the heart of the Central Coast. Known for its stunning waterfront, buzzing esplanade, and constant visitor activity, The Entrance is a magnet for both locals and holidaymakers, making it a thriving commercial precinct all year round.

This 263m2 approx. premises occupies a prime position on The Entrance Road, surrounded by busy cafés, bars, restaurants, and boutique retail, and just down the road from the water's edge. The property is currently leased to an established backpackers hostel and has been thoughtfully upgraded to suit its current use. This property provides a strong holding income and the security of a lease in place until March 2027 with an additional 3 year option.