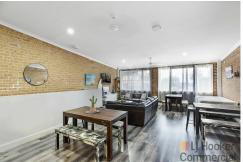

This 263m2 approx. premises occupies a prime position on The Entrance Road, surrounded by busy cafés, bars, restaurants, and boutique retail, and just down the road from the water's edge. The property is currently leased to an established backpackers hostel and has been thoughtfully upgraded to suit its current use. This property provides a strong holding income and the security of a lease in place until March 2027 with an additional 3 year option.

For Sale \$850,000

**Building Area** 263sqm

Contact Ben Purdue 0450 719 600 ben.purdue@ljhooker.com.au Tom Bore 0402 938 144

tom.bore@ljhooker.com.au

Property Features:

Terrigal | Erina (02) 4385 8444

- \* 263m2 approx. second floor premises
- \* Tenanted backpackers hostel with secure lease
- \* Located in the heart of The Entrance's entertainment and retail strip
- \* High pedestrian and vehicle traffic area
- \* Minutes to the waterfront, parks, and attractions
- \* Proximity to public transport
- \* Strategically improved to suit present use
- \* Equipped with air-conditioning/heating
- \* Zoned E1 Local Centre for commercial use with future potential (STCA)
- \* Strong tenant demand in this thriving tourism hub