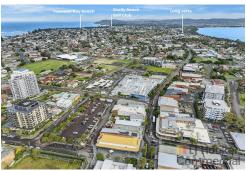

## The Entrance, 2/56 The Entrance Road

Solid investment return with long-term established tenant!

Presenting a prime investment opportunity in the thriving coastal hub of The Entrance —a lively lifestyle and tourism destination at the heart of the Central Coast. Known for its stunning waterfront, buzzing esplanade, and constant visitor activity, The Entrance is a magnet for both locals and holidaymakers, making it a thriving commercial precinct all year round.

This 263m2 approx. premises occupies a prime position on The Entrance Road, surrounded by busy cafés, bars, restaurants, and boutique retail, and just down the road from the water's edge. The property is currently leased to an established backpackers hostel and has been thoughtfully upgraded to suit its current use. This property provides a strong holding income and the security of a lease in place until March 2027 with an additional 3 year option.