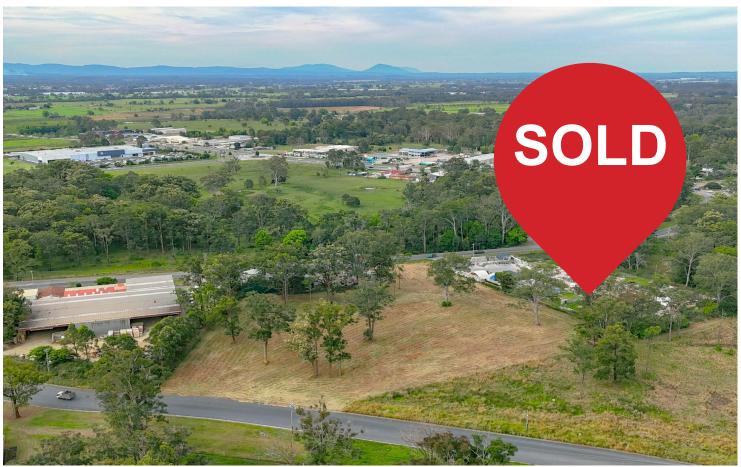

# Taree South, 3 Townhead Road

Strategically situated near the Pacific Highway, giving easy access to Taree and surrounding towns. This is part of Taree's newest Industrial Estate giving you the opportunity to capitalise on the new constructions already completed and/or underway. DA Approved: Ready for you with plans for 96 sheds of various sizes, a caretaker's residence, and a cold storage facility!