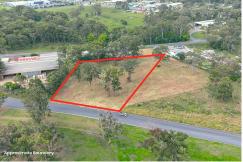

# **More About this Property**

| Property ID   | 1QXAF7G          |
|---------------|------------------|
| Property Type | Land/Development |
| Land Area     | 8931 m2          |

Amanda Tate 0427 539 991