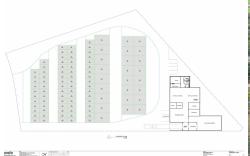

Strategically situated near the Pacific Highway, giving easy access to Taree and surrounding towns. This is part of Taree's newest Industrial Estate giving you the opportunity to capitalise on the new constructions already completed and/or underway. DA Approved: Ready for you with plans for 96 sheds of various sizes, a caretaker's residence, and a cold storage facility!

### Why Invest?

Versatile Options: Perfect for storage, light industry, or commercial use.

Immediate Return: DA approval means you can commence building once the Construction Certificate is obtained.

High Demand Area: Benefit from the growing need for storage and industrial space and the convenient location.