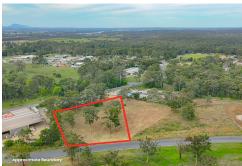

Strategically situated near the Pacific Highway, giving easy access to Taree and surrounding towns. This is part of Taree's newest Industrial Estate giving you the opportunity to capitalise on the new constructions already completed and/or underway. DA Approved: Ready for you with plans for 96 sheds of various sizes, a caretaker's residence, and a cold storage facility!

# **More About this Property**

| Property ID   | 1QXAF7G          |
|---------------|------------------|
| Property Type | Land/Development |
| Land Area     | 8931 m2          |

Amanda Tate 0427 539 991