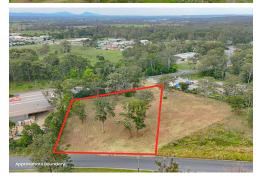

Strategically situated near the Pacific Highway, giving easy access to Taree and surrounding towns. This is part of Taree's newest Industrial Estate giving you the opportunity to capitalise on the new constructions already completed and/or underway. DA Approved: Ready for you with plans for 96 sheds of various sizes, a caretaker's residence, and a cold storage facility!

# **More About this Property**

| Property ID   | 1QXAF7G          |
|---------------|------------------|
| Property Type | Land/Development |
| Land Area     | 8931 m2          |

Amanda Tate 0427 539 991