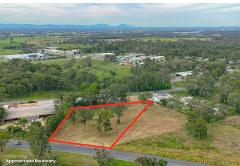

# **More About this Property**

| Property ID   | 1QXAF7G          |
|---------------|------------------|
| Property Type | Land/Development |
| Land Area     | 8931 m2          |

Amanda Tate 0427 539 991