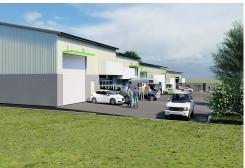

## Become Part of Taree's Newest Industrial Hub - Brand New Industrial Units for Sale

Elevate your operations with our state-of-the-art industrial units in a fully secured 10-lot strata complex! Located in the new Taree South industrial estate, these units are perfect for manufacturers, wholesalers, or service providers looking for a modern and secure space.

### Key Features:

Prime Location: Easy access to major transport routes, including the Pacific Highway, and

Fully Secured Complex: Enjoy peace of mind with gated security and 24/7 access control. Flexible Unit Sizes: Tailor your space to suit your business needs, with various configurations available starting from 140 m2.

Modern Facilities: Equipped with high ceilings, roller doors and ample parking. Buying off the plan allows you the flexibility to purpose build the internal fit out including mezzanine if required.