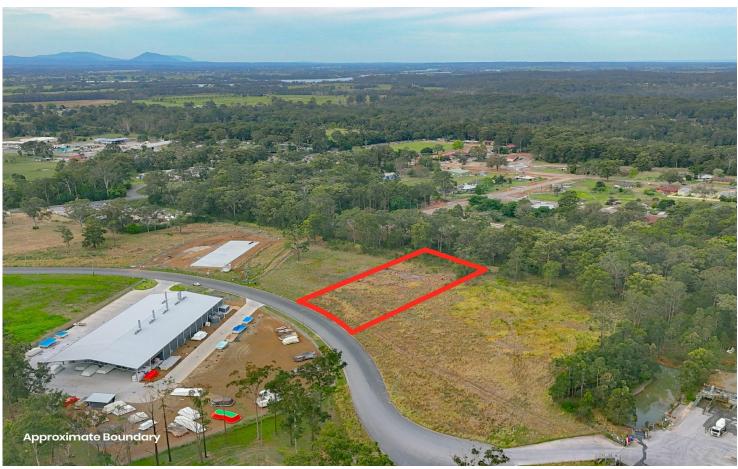

# **Taree South, 13 Town Head Road**

### Key Features:

Prime Location: Easy access to major transport routes, including the Pacific Highway, and

Fully Secured Complex: Enjoy peace of mind with gated security and 24/7 access control. Flexible Unit Sizes: Tailor your space to suit your business needs, with various configurations available starting from 140 m2.

## **More About this Property**

| Property ID          | 1QY1F7G          |
|----------------------|------------------|
| Property Type        | Land/Development |
| <b>Building Area</b> | 140-475 m²       |
| Land Area            | 6153 m²          |