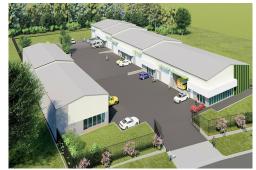

## Become Part of Taree's Newest Industrial Hub - Brand New Industrial Units for Sale

Elevate your operations with our state-of-the-art industrial units in a fully secured 10-lot strata complex! Located in the new Taree South industrial estate, these units are perfect for manufacturers, wholesalers, or service providers looking for a modern and secure space.

### Key Features:

Prime Location: Easy access to major transport routes, including the Pacific Highway, and

Fully Secured Complex: Enjoy peace of mind with gated security and 24/7 access control. Flexible Unit Sizes: Tailor your space to suit your business needs, with various configurations available starting from 140 m2.

Modern Facilities: Equipped with high ceilings, roller doors and ample parking. Buying off the plan allows you the flexibility to purpose build the internal fit out including mezzanine if required.