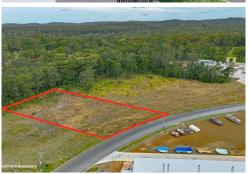

## **More About this Property**

| Property ID          | 1QY1F7G          |
|----------------------|------------------|
| Property Type        | Land/Development |
| <b>Building Area</b> | 140-475 m²       |
| Land Area            | 6153 m²          |