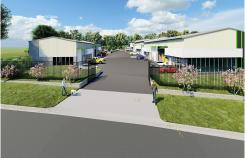

## Become Part of Taree's Newest Industrial Hub - Brand New Industrial Units for Sale

Elevate your operations with our state-of-the-art industrial units in a fully secured 10-lot strata complex! Located in the new Taree South industrial estate, these units are perfect for manufacturers, wholesalers, or service providers looking for a modern and secure space.

Modern Facilities: Equipped with high ceilings, roller doors and ample parking. Buying off the plan allows you the flexibility to purpose build the internal fit out including mezzanine if required.