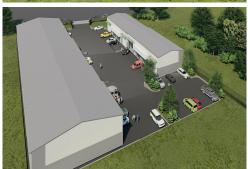

## Become Part of Taree's Newest Industrial Hub - Brand New Industrial Units for Sale

Elevate your operations with our state-of-the-art industrial units in a fully secured 10-lot strata complex! Located in the new Taree South industrial estate, these units are perfect for manufacturers, wholesalers, or service providers looking for a modern and secure space.

### Key Features:

Prime Location: Easy access to major transport routes, including the Pacific Highway, and

Fully Secured Complex: Enjoy peace of mind with gated security and 24/7 access control. Flexible Unit Sizes: Tailor your space to suit your business needs, with various configurations available starting from 140 m2.

Modern Facilities: Equipped with high ceilings, roller doors and ample parking. Buying off the plan allows you the flexibility to purpose build the internal fit out including mezzanine if required.