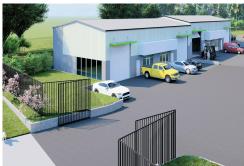

## Become Part of Taree's Newest Industrial Hub - Brand New Industrial Units for Sale

Elevate your operations with our state-of-the-art industrial units in a fully secured 10-lot strata complex! Located in the new Taree South industrial estate, these units are perfect for manufacturers, wholesalers, or service providers looking for a modern and secure space.

### Key Features:

Prime Location: Easy access to major transport routes, including the Pacific Highway, and

Fully Secured Complex: Enjoy peace of mind with gated security and 24/7 access control. Flexible Unit Sizes: Tailor your space to suit your business needs, with various configurations available starting from 140 m2.

Modern Facilities: Equipped with high ceilings, roller doors and ample parking. Buying off the plan allows you the flexibility to purpose build the internal fit out including mezzanine if required.