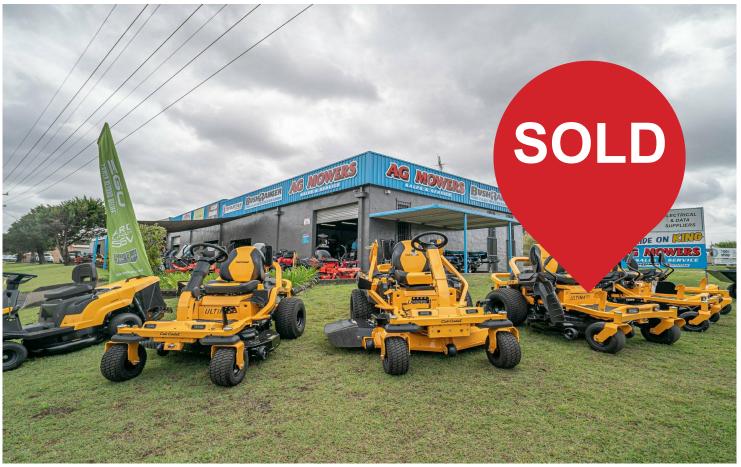

## AG Mowers is up for Sale!

Are you ready to take the reins of a thriving local business? Here's your opportunity to own a well-respected company specializing in the sale and servicing of all types of mowers and associated equipment!

This reputable business has been serving the community for 20 years, providing top-notch sales and expert repairs for mowers, trimmers, and outdoor power equipment. With a loyal customer base and a stellar reputation, you'll be stepping into a rewarding venture!

Stock a variety of high-quality mowers and accessories from leading brands including Cub Cadet, Rover and Bushrangers. Cater to both residential and commercial customers,

For Sale \$250,000 + SAV

Situated in a convenient area with high visibility and easy access to Muldoon Street, the business attracts both walk-in customers and loyal repeat clientele.

If you're passionate about the outdoors and looking to invest in a profitable business, this is the perfect opportunity for you. Don't miss out on owning a beloved local establishment!