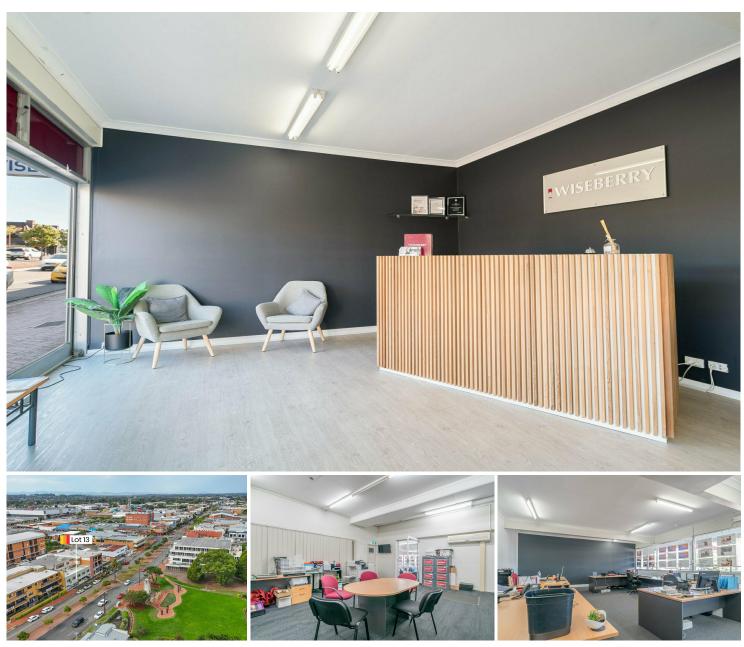

## **Taree, 13/219-223 Victoria Street** Prime Commercial Space for Sale and Lease in Taree CBD!

Location: Victoria Street Taree Size: 332m² Net Lettable Area Car Parks: 2 Secure Spaces

A fantastic opportunity to secure a prominent commercial space in the heart of Taree's bustling CBD. With expansive road frontage and ample visibility, this property is perfect for a range of businesses seeking high exposure and convenient access.

Features Include:

 $332m\²$  of flexible space, including showroom, office areas, and storage

Rear loading dock for easy deliveries and operations

Two secure car parks for staff

Stunning views over the Manning River and Fotheringham Park

For Sale \$699,000

Building Area 332sqm

Situated in one of Taree's most sought-after locations, this space is designed to support your business needs while offering a vibrant atmosphere for employees and customers alike.

For Sale: For lease: \$699,000 \$45,000 per annum plus outgoings plus GST