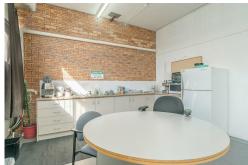

## **Taree, 13/219-223 Victoria Street** Prime Commercial Space for Sale and Lease in Taree CBD!

Location: Victoria Street Taree Size: 332m² Net Lettable Area Car Parks: 2 Secure Spaces

A fantastic opportunity to secure a prominent commercial space in the heart of Taree's bustling CBD. With expansive road frontage and ample visibility, this property is perfect for a range of businesses seeking high exposure and convenient access.

Features Include:

 $332m\²$  of flexible space, including showroom, office areas, and storage

Rear loading dock for easy deliveries and operations

Two secure car parks for staff

Stunning views over the Manning River and Fotheringham Park