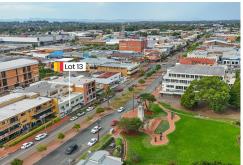

## Taree, 13/219-223 Victoria Street

Prime Commercial Space for Sale and Lease in Taree CBD!

Location: Victoria Street Taree

Size: 332m² Net Lettable Area

Car Parks: 2 Secure Spaces

A fantastic opportunity to secure a prominent commercial space in the heart of Taree's bustling CBD. With expansive road frontage and ample visibility, this property is perfect for a range of businesses seeking high exposure and convenient access.

Situated in one of Taree's most sought-after locations, this space is designed to support your business needs while offering a vibrant atmosphere for employees and customers alike.

For Sale: \$699,000

For lease: \$45,000 per annum plus outgoings plus GST