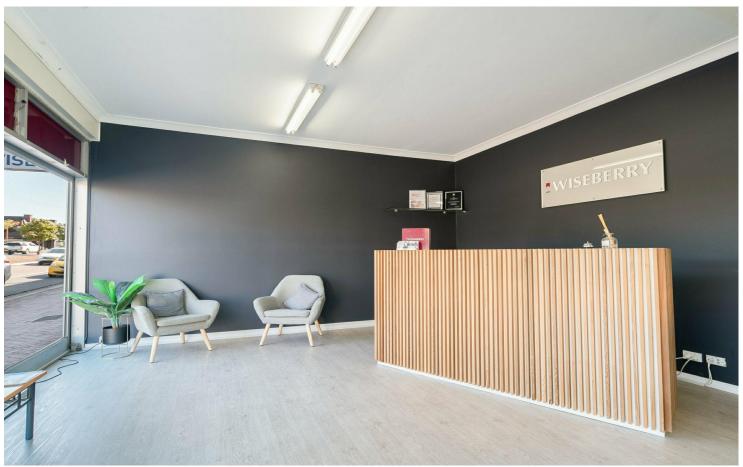

## Taree, 13/219-223 Victoria Street

Prime Commercial Space for Sale and Lease in Taree CBD!

Location: Victoria Street Taree

Size: 332m² Net Lettable Area

Car Parks: 2 Secure Spaces

A fantastic opportunity to secure a prominent commercial space in the heart of Taree's bustling CBD. With expansive road frontage and ample visibility, this property is perfect for a range of businesses seeking high exposure and convenient access.

## Features Include:

332m² of flexible space, including showroom, office areas, and storage

Rear loading dock for easy deliveries and operations

Two secure car parks for staff

Stunning views over the Manning River and Fotheringham Park

Situated in one of Taree's most sought-after locations, this space is designed to support your business needs while offering a vibrant atmosphere for employees and customers alike.

For Sale: \$699,000

For lease: \$45,000 per annum plus outgoings plus GST