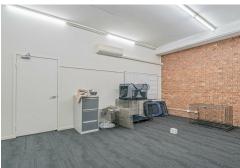

## Taree, 13/219-223 Victoria Street

Prime Commercial Space for Sale and Lease in Taree CBD!

Location: Victoria Street Taree

Size: 332m² Net Lettable Area

Car Parks: 2 Secure Spaces

A fantastic opportunity to secure a prominent commercial space in the heart of Taree's bustling CBD. With expansive road frontage and ample visibility, this property is perfect for a range of businesses seeking high exposure and convenient access.

## Features Include:

332m² of flexible space, including showroom, office areas, and storage

Rear loading dock for easy deliveries and operations

Two secure car parks for staff

Stunning views over the Manning River and Fotheringham Park