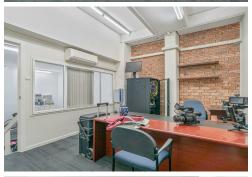

## Taree, 13/219-223 Victoria Street

Prime Commercial Space for Sale and Lease in Taree CBD!

Location: Victoria Street Taree

Size: 332m² Net Lettable Area

Car Parks: 2 Secure Spaces

A fantastic opportunity to secure a prominent commercial space in the heart of Taree's bustling CBD. With expansive road frontage and ample visibility, this property is perfect for a range of businesses seeking high exposure and convenient access.

## Features Include:

332m² of flexible space, including showroom, office areas, and storage

Rear loading dock for easy deliveries and operations

Two secure car parks for staff

Stunning views over the Manning River and Fotheringham Park