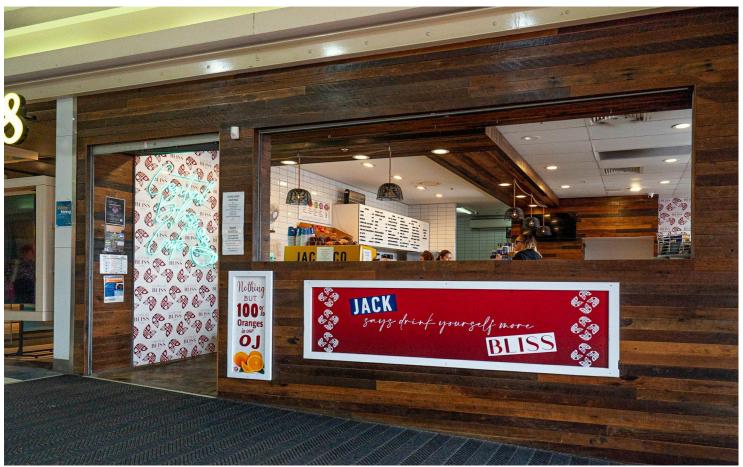

About the Cafe: Nestled in the heart of Taree Centre, this cafe has been a beloved fixture in the community for nearly ten years. Boasting a cozy atmosphere, rustic charm, and a loyal customer base, it's the perfect spot for locals and tourists alike to unwind, indulge, and connect.

### Features & Highlights:

- Fully equipped kitchen and serving area
- Charming interior with stylish decor
- Outdoor seating option for sunny days
- Established social media presence and loyal customer following
- Prime location with high foot traffic