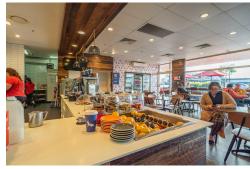

About the Cafe: Nestled in the heart of Taree Centre, this cafe has been a beloved fixture in the community for nearly ten years. Boasting a cozy atmosphere, rustic charm, and a loyal customer base, it's the perfect spot for locals and tourists alike to unwind, indulge, and connect.

### Features & Highlights:

- Fully equipped kitchen and serving area
- Charming interior with stylish decor
- Outdoor seating option for sunny days
- Established social media presence and loyal customer following
- Prime location with high foot traffic