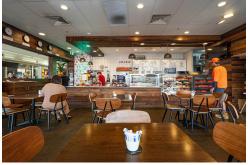

About the Cafe: Nestled in the heart of Taree Centre, this cafe has been a beloved fixture in the community for nearly ten years. Boasting a cozy atmosphere, rustic charm, and a loyal customer base, it's the perfect spot for locals and tourists alike to unwind, indulge, and connect.

### Features & Highlights:

- Fully equipped kitchen and serving area
- Charming interior with stylish decor
- Outdoor seating option for sunny days
- Established social media presence and loyal customer following
- Prime location with high foot traffic