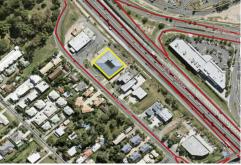

### Small Office with Highway Signage

- \* 52sqm corner office (3 side windows)
- \* Own kitchenette (enclosed)
- \* Open plan, air-conditioned and carpet
- \* Opposite Logan Hyperdome on Pacific Highway
- \* Excellent parking

#### Location:

Located approximately 29kms southeast of the Brisbane CBD in the Brisbane to Gold Coast corridor. Located just off the Pacific Highway near its intersection with the Logan Motorway, this area is certainly exceptional for access. Very close to all amenities such as the Hyperdome, which has all facilities including movie theatres, specialty shops, Coles,