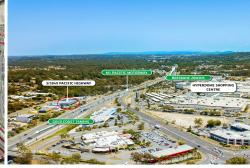

### Small Office with Highway Signage

- \* 52sqm corner office (3 side windows)
- \* Own kitchenette (enclosed)
- \* Open plan, air-conditioned and carpet
- \* Opposite Logan Hyperdome on Pacific Highway
- \* Excellent parking

#### Location:

Located approximately 29kms southeast of the Brisbane CBD in the Brisbane to Gold Coast corridor. Located just off the Pacific Highway near its intersection with the Logan Motorway, this area is certainly exceptional for access. Very close to all amenities such as the Hyperdome, which has all facilities including movie theatres, specialty shops, Coles,