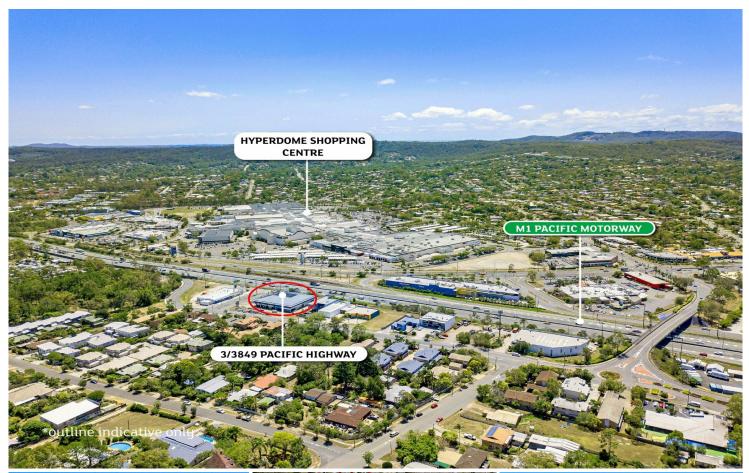

### Small Office with Highway Signage

- \* 52sqm corner office (3 side windows)
- \* Own kitchenette (enclosed)
- \* Open plan, air-conditioned and carpet
- \* Opposite Logan Hyperdome on Pacific Highway
- \* Excellent parking

#### Location:

Located approximately 29kms southeast of the Brisbane CBD in the Brisbane to Gold Coast corridor. Located just off the Pacific Highway near its intersection with the Logan Motorway, this area is certainly exceptional for access. Very close to all amenities such as the Hyperdome, which has all facilities including movie theatres, specialty shops, Coles,