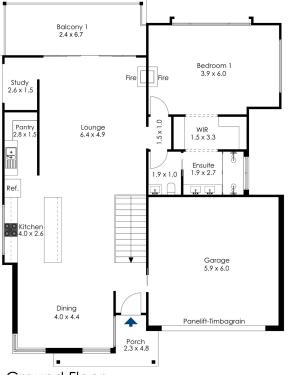

warranty about the information provided. Interested parties must rely solely on their own enquiries.

## More About this Property

| Property ID   | 9DTHTE              |
|---------------|---------------------|
| Property Type | Land/Development    |
| Land Area     | 3408 m <sup>2</sup> |

#### Samuel Spokes 0475 843 042

Licensee, Director - Sales Representative | sam.spokes@ljhooker.com.au

#### LJ Hooker Tamworth (02) 6767 1710

199 Peel Street, TAMWORTH NSW 2340 tamworth.ljhooker.com.au | tamworth@ljhooker.com.au









LJ Hooker Tamworth (02) 6767 1710

Disclaimer: All information contained therein is gathered from relevant third parties sources. We cannot guarantee or give any warranty about the information provided. Interested parties must rely solely on their own enquiries.





Ground Floor



### Lower Floor

The floor plan is not to scale; measurements are indicative and in metres. Exterior elements are not in position. Plans should not be relied on. Interested parties should make and rely on their own enquiries.



LJ Hooker Tamworth (02) 6767 1710