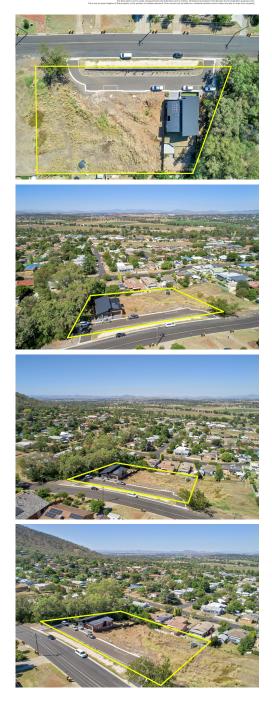

# **Tamworth, 221 Carthage Street** DA approved - Shovel ready development opportunity

Don't miss this incredible opportunity to secure a prime piece of land in the heart of Tamworth! This 3408 sqm property on Carthage Street is perfect for developers looking to create their next masterpiece. With the DA approved and all the head works already completed, this is an opportunity to develop state of the art townhouses in the high-growth town of Tamworth. Only minute's walk from the Tamworth CBD, you will not find land any more central to all that Tamworth has to offer.