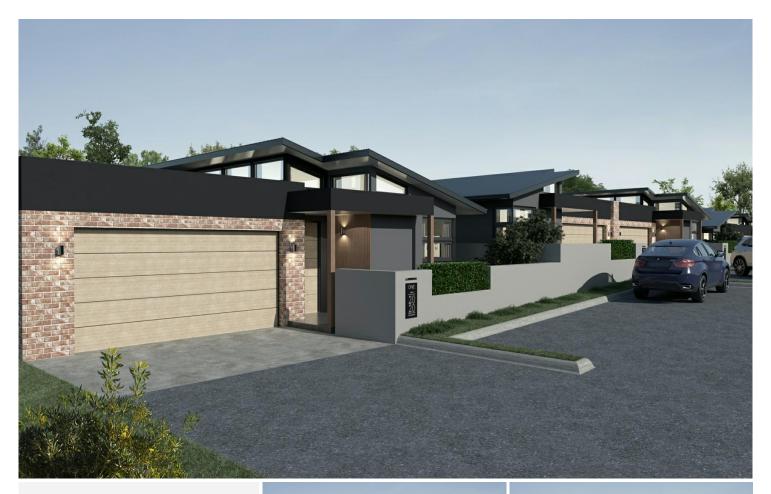

# **Tamworth, 221 Carthage Street** DA approved - Shovel ready development opportunity

Don't miss this incredible opportunity to secure a prime piece of land in the heart of Tamworth! This 3408 sqm property on Carthage Street is perfect for developers looking to create their next masterpiece. With the DA approved and all the head works already completed, this is an opportunity to develop state of the art townhouses in the high-growth town of Tamworth. Only minute's walk from the Tamworth CBD, you will not find land any more central to all that Tamworth has to offer.