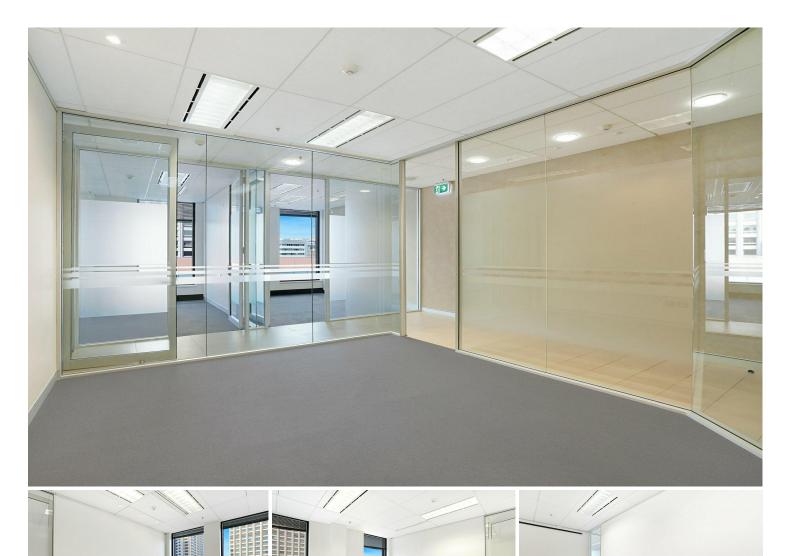

### Ready for Business!

Positioned in highly sought after 'Manning" building, this premium office space offers:

- · Grand lobby entrance with artist Alan Somerville's Manning Horses sculpture
- · Fully fitted into 2 offices, boardroom & work station area with full height glass partitions
- · Enviable eastern aspect overlooking Belmore Park
- · Excellent natural light throughout the office
- · Network ready & high speed internet
- · Ducted air conditioning, security alarm and picture rails throughout the office
- · Easy access to communal kitchen facility & bathroom amenities
- · 24 hour access, 3 modern lift access for easy entry
- · Surrounded by boutique, educational & professional business
- · Immediate access to light rail, leisure walk to Central Station & Chinatown
- · Minutes to World Square, Town Hall & New Gadigal Metro Station
- · Sold in vacant possession and ready to occupy or lease out

#### **Building Area**

70sqm