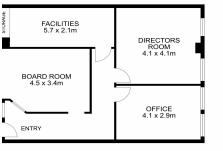

### Ready for Business!

Positioned in highly sought after 'Manning" building, this premium office space offers:

- · Grand lobby entrance with artist Alan Somerville's Manning Horses sculpture
- · Fully fitted into 2 offices, boardroom & work station area with full height glass partitions
- · Enviable eastern aspect overlooking Belmore Park
- · Excellent natural light throughout the office
- · Network ready & high speed internet
- · Ducted air conditioning, security alarm and picture rails throughout the office
- · Easy access to communal kitchen facility & bathroom amenities
- · 24 hour access, 3 modern lift access for easy entry
- · Surrounded by boutique, educational & professional business
- · Immediate access to light rail, leisure walk to Central Station & Chinatown
- · Minutes to World Square, Town Hall & New Gadigal Metro Station
- · Sold in vacant possession and ready to occupy or lease out

#### **Building Area**

70sqm