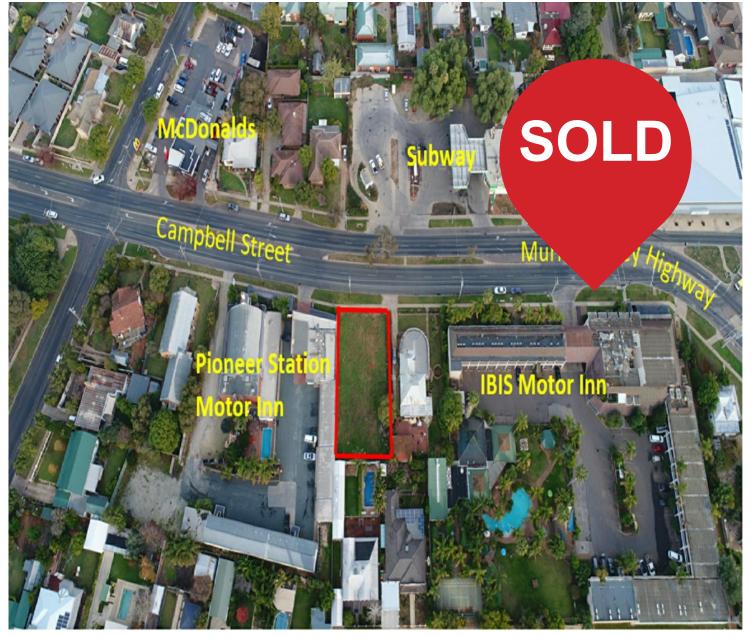

### **Extraordinary Vacant Development Site**

**Outstanding Highway Location** 

Located within the motel and fast-food precinct, this prime vacant commercial property comprises a rectangular title with wide highway exposure.

The range of suitable uses is enormous and worthy of market and planning investigation. Ideal for adding to your super fund portfolio.

- High exposure highway frontage
- Preferred outbound lane location
- Wide 22.5m frontage
- Melbourne side of CBD
- Land area of 950sqm plus
- Zoned commercial