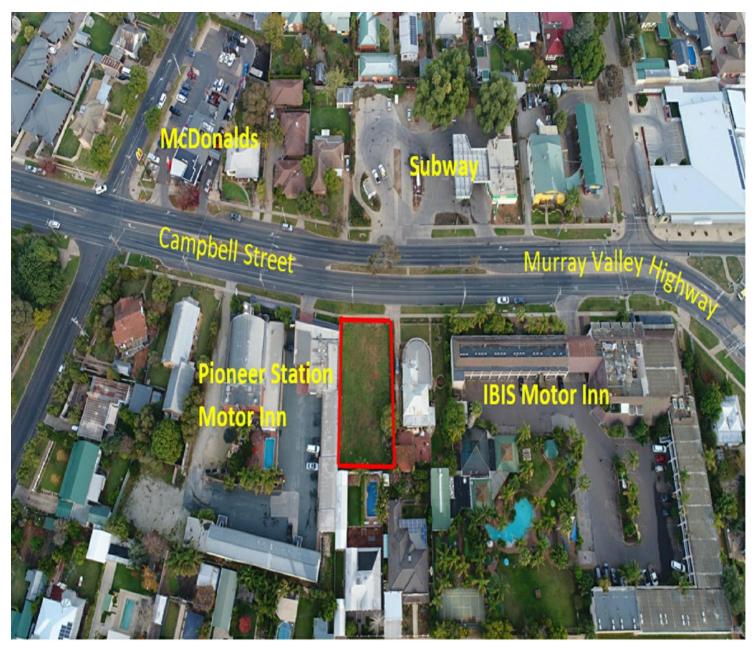

# Swan Hill, 419 Campbell Street

Extraordinary Vacant Development Site

Outstanding Highway Location

Located within the motel and fast-food precinct, this prime vacant commercial property comprises a rectangular title with wide highway exposure. The range of suitable uses is enormous and worthy of market and planning investigation. Ideal for adding to your super fund portfolio.

- High exposure highway frontage
- Preferred outbound lane location
- Wide 22.5m frontage
- Melbourne side of CBD
- Land area of 950sqm plus
- Zoned commercial