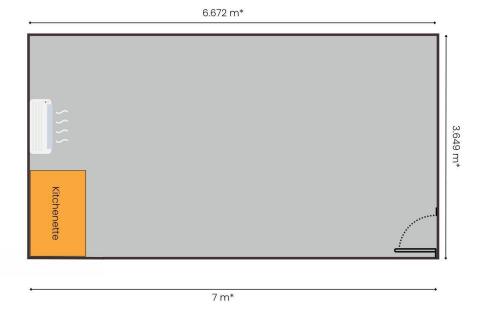

# **Surfers Paradise, 3078 Surfers Paradise Boulevard**

Last Office Left! - 26m2 - Central Location

Located in a quiet, boutique building, these professional first-floor office suites offer a range of flexible options for small businesses. With individual air-conditioning, kitchenettes, and prime positioning, these spaces are ideal for offices, clinics, beauty services, or storage needs. Enjoy west-facing views, ample natural light, and a central location, all with easy access to one car park per tenancy.

Available Suites:

Suite 4 (26m²) —West-facing, open plan, carpeted

Each tenancy comes with access to shared facilities including a welcoming seating area and bathrooms.

LJ Hooker Commercial

For Lease

From \$220 pw + Outgoings + GST

**Building Area** 26sqm

Contact Dominic Eaves 0433 751 733 dominic@ljhookersgc.com.au

Southern Gold Coast (07) 5576 5500

For further details or to arrange an inspection, please contact Dominic Eaves on 0406 541 278.

### More About this Property

| Property ID   | 1M3HXB  |
|---------------|---------|
| Property Type | Offices |
| Building Area | 26 m2   |